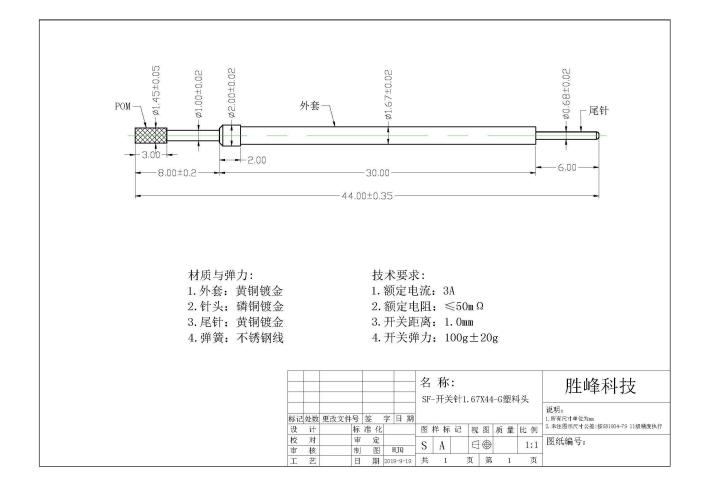

## **Product Image**

Switching test probe drawing

# **Specifications**

| Brand               | SFENG                                   |
|---------------------|-----------------------------------------|
| Model               | Switching contact probe SF-KP 1.65 X 44 |
| Plunger             | Phosphor bronze                         |
| Body                | Brass                                   |
| Spring              | stainless steel                         |
| Spring force        | Customized                              |
| Full travel         | 5.0 mm                                  |
| Rated voltage       | NO                                      |
| Current Resistance  | NO                                      |
| Spacing             | NO                                      |
| Mounting dimensions | NO                                      |
| MOQ                 | 100                                     |
| delivery time       | 15 Days after confirming order          |