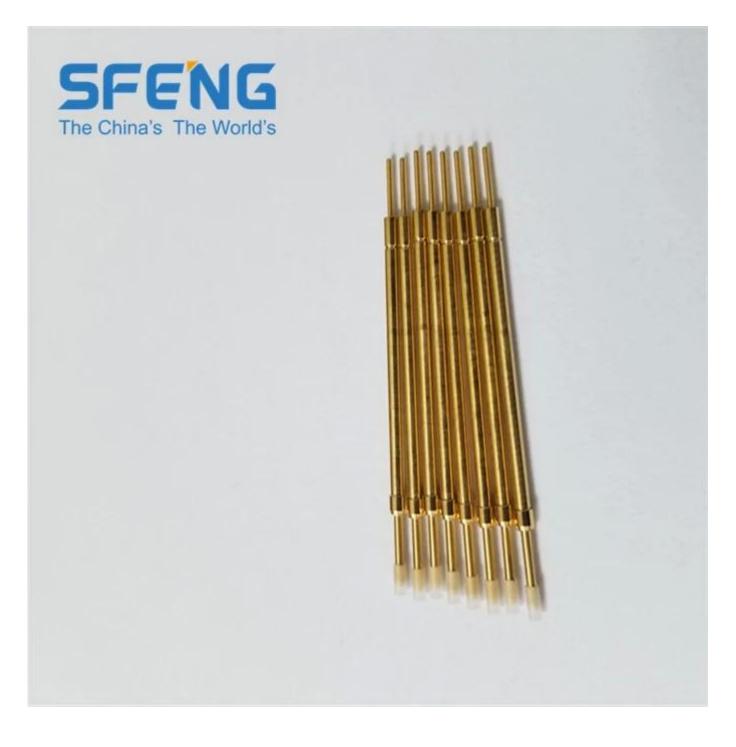

# **Specifications**

| Brand               | SFENG                                   |
|---------------------|-----------------------------------------|
| Model               | Switching contact probe SF-KP 1.65 X 44 |
| Plunger             | Phosphor bronze                         |
| Body                | Brass                                   |
| Spring              | stainless steel                         |
| Spring force        | Customized                              |
| Full travel         | 5.0 mm                                  |
| Rated voltage       | NO                                      |
| Current Resistance  | NO                                      |
| Spacing             | NO                                      |
| Mounting dimensions | NO                                      |
| MOQ                 | 100                                     |
| delivery time       | 15 Days after confirming order          |

## **Product Image**

Switching test probe drawing