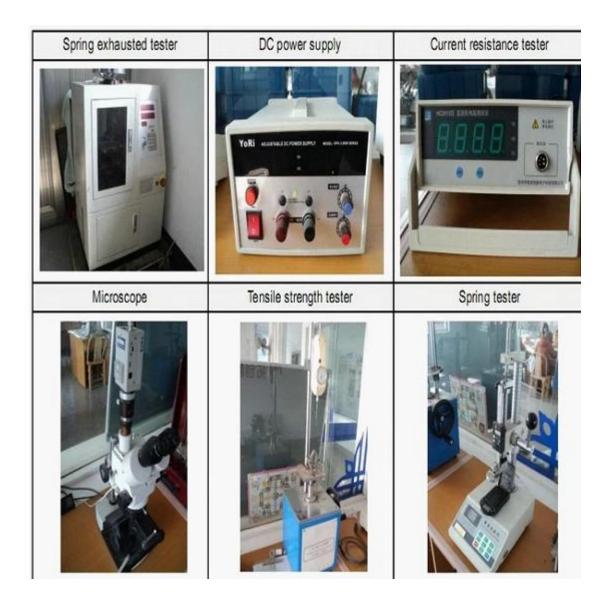

|
| package:      | 100pcs in a poly bag or as your request |
| shipping:     | FEDEX,DHL,or as your request            |
| spring:       | sus                                     |

switch probe pin **drawing**:

### SKS-415 ... 2



switch picture:



Our factory:



## **ShengFeng Probe**

Our company established in 1984, Shengfeng Probe, the register name of Suzhou Shengteng Electronic Co., Ltd, specializing in the spring probe & the pogo pin & Terminal block with good quality, fast delivery and best service.

### Our advantage:

1.we have 30 years experience in probe pin and pogo pin.

- 2.We can provide samples and testing report.
- 3.We can customized products according to your drawing.
- 4.We guaranteen the good price and service.

Equipment control:



Package:



### **Main Products**

1.<u>Spring loaded pin (single)</u> for PCB, ICT, FCT testing etc;

2.<u>Pogo pin (connector)</u> to establish connection between two printed ci rcuit boards for charging, locating, Battery, Semiconductor & Intercon nect applications;

3.Double ended probe for BGA and Semiconductor testing;

4.Universal pin without spring, coating pin, LM pin with QZ and VZ seri es;

5.<u>High current probe</u>, Switch probe, Capacitance needle;

Terminal & receptacle /socket;

Other related electronic components, 30# OK wire, Jig locks, POM, Iro n hinge etc