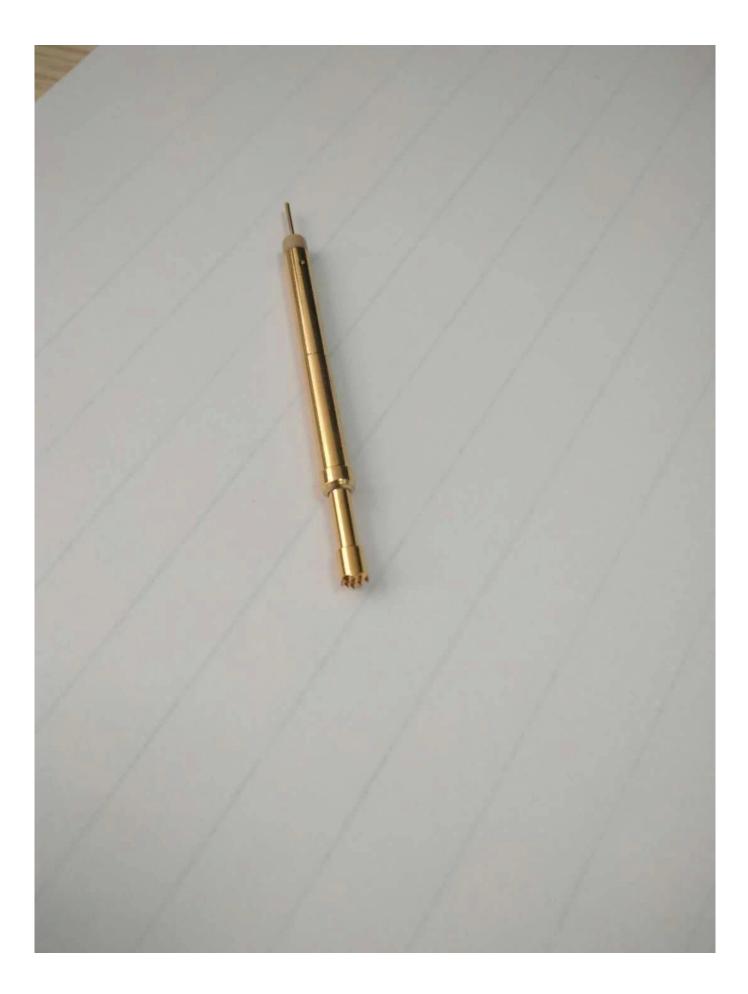

# product name:SF-switch probe pin

### Specification:

| Product name: | switch probe                            |
|---------------|-----------------------------------------|
| material:     | Brass                                   |
| tip:          | can be customized                       |
| payment:      | T/T,paypal                              |
| package:      | 100pcs in a poly bag or as your request |
| shipping:     | FEDEX,DHL,or as your request            |
| spring:       | sus                                     |

switch probe pin **drawing**:

### SKS-415 ... 2



switch picture:



Our factory:



## **ShengFeng Probe**

Our company established in 1984, Shengfeng Probe, the register name of Suzhou Shengteng Electronic Co., Ltd, specializing in the spring probe & the pogo pin & Terminal block with good quality, fast delivery and best service.

### Our advantage:

1.we have 30 years experience in probe pin and pogo pin.

- 2.We can provide samples and testing report.
- 3.We can customized products according to your drawing.
- 4.We guaranteen the good price and service.

Equipment control:



Package:



### **Main Products**

1.<u>Spring loaded pin (single)</u> for PCB, ICT, FCT testing etc;

2.<u>Pogo pin (connector)</u> to establish connection between two printed ci rcuit boards for charging, locating, Battery, Semiconductor & Intercon nect applications;

3.Double