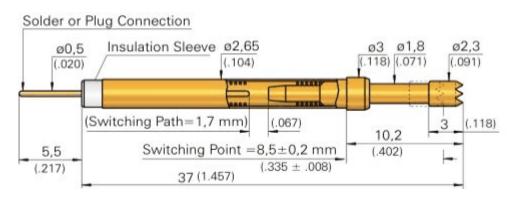

# product name:SF-switch probe pin

### Specification:

| Product name: | switch probe                            |
|---------------|-----------------------------------------|
| material:     | Brass                                   |
| tip:          | can be customized                       |
| payment:      | T/T,paypal                              |
| package:      | 100pcs in a poly bag or as your request |
| shipping:     | FEDEX,DHL,or as your request            |
| spring:       | sus                                     |

switch probe pin **drawing**:

### SKS-415 ... 2



switch picture:



Our factory:



## **ShengFeng Probe**

Our company established in 1984, Shengfeng Probe, the register name of Suzhou Shengteng Electronic Co., Ltd, specializing in the spring probe & the pogo pin & Terminal block with good quality, fast delivery and best service.

### Our advantage:

1.we have 30 years experience in probe pin and pogo pin.

- 2.We can provide samples and testing report.
- 3.We can customized products according to your drawing.
- 4.We guaranteen the good price and service.

Equipment control:



Package:



### **Main Products**

1.<u>Spring loaded pin (single)</u> for PCB, ICT, FCT testing etc;

2.<u>Pogo pin (connector)</u> to establish connection between two printed ci rcuit boards for charging, locating, Battery, Semiconductor & Intercon nect appli