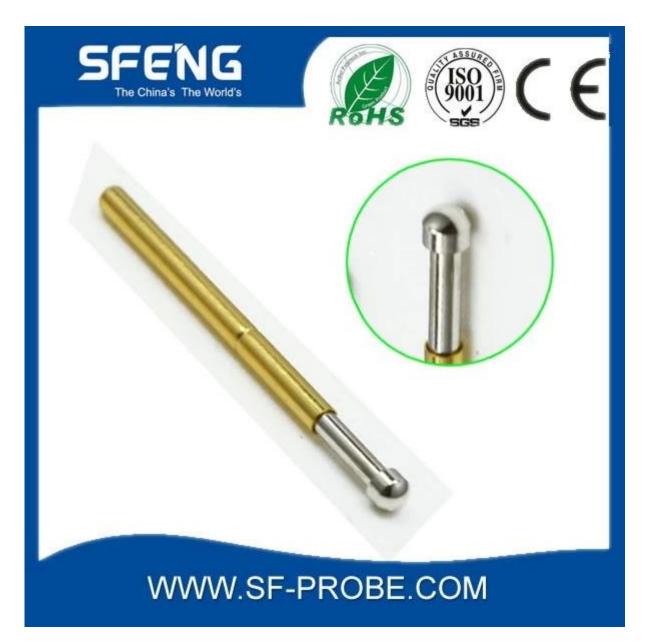

# **Product Specification**

| Brand        | SFENG                                   |
|--------------|-----------------------------------------|
| Iterm number | SF-P156                                 |
| Plating      | Gold plated                             |
| Lead time    | 7 working days after receipt of payment |

## **Product Image**

### SF-P156-G



SF-P156-D



SF-P156-B



### **Our service**

- $1. \ We \ can \ answer \ your \ request \ within \ 24 \ hours.$
- 2. custom Design is available and OEM are welcome.
- 3. We can deliver the probe pins to our customers all over the world with speed and precision.
- 4. We can provide the lowest price with high quality products to our customers.

### main products

spring pin (single) for PCBs, ICT, FCT testing etc;

Pogo pin (connector) to establish the connection between the two circuit boards for loading, location, battery, Semiconductor & interconnect applications;

double ended probe for BGA and semiconductor testing;

Universal pin without spring coat pin, pin LM with QZ and VZ series;

High current probe, Switch probe needle capacitance;

Terminal & receptacle / plug;

Other related electronic c