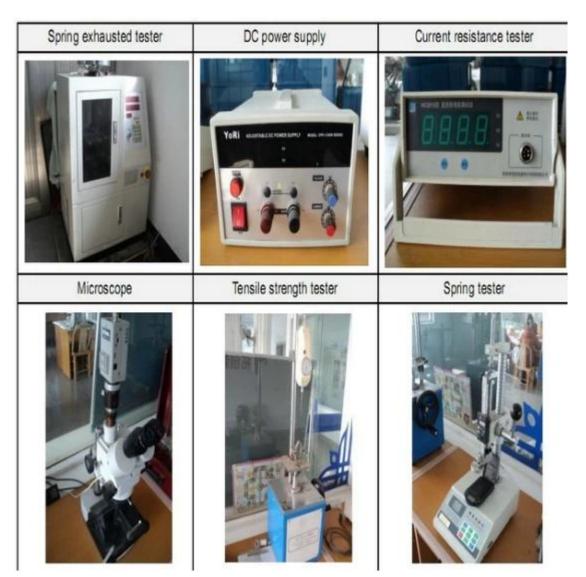

within \ 24 \ hours.$
- 2. custom Design is available and OEM are welcome.
- 3. We can deliver the probe pins to our customers all over the world with speed and precision.
- 4. We can provide the lowest price with high quality products to our customers.

### main products

spring pin (single) for PCBs, ICT, FCT testing etc;

Pogo pin (connector) to establish the connection between the two circuit boards for loading, location, battery, Semiconductor & interconnect applications;

double ended probe for BGA and semiconductor testing;

Universal pin without spring coat pin, pin LM with QZ and VZ series;

High current probe, Switch probe needle capacitance;

Terminal & receptacle / plug;

Other related electronic components, wire # 30 OK, Jig locks, POM, hinge iron etc.

# **Quality control**



### **Packing Photo**