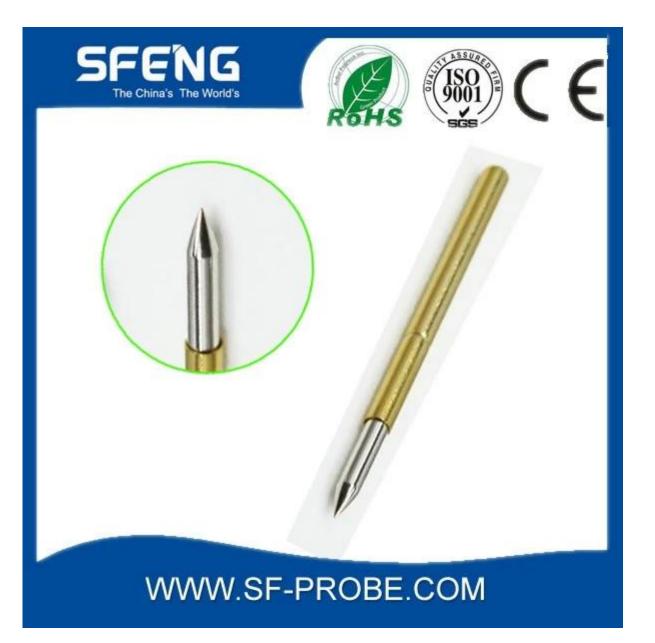

# **Product Specification**

| Brand        | SFENG                                   |
|--------------|-----------------------------------------|
| Iterm number | SF-P156                                 |
| Plating      | Gold plated                             |
| Lead time    | 7 working days after receipt of payment |

## **Product Image**

### SF-P156-G



SF-P156-D



SF-P156-B



### **Our service**

- $1. \ We \ can \ answer \ your \ request \ within \ 24 \ hours.$
- 2. custom Design is available and OEM are welcome.
- 3. We can deliver the probe pins to our customers all over the world with speed and precision.
- 4. We can provide the lowest price with high quality products to our customers.

### main products

spring pin (single) for PCBs, ICT, FCT testing etc;

Pogo pin (connector) to establish the connection between the two circuit boards for loading, location, battery, Semiconductor & interconnect applications;

double ended probe for BGA and semiconductor testing;

Universal pin without spring coat pin, pin LM with QZ and VZ series;

High current probe, Switch probe needle capacitance;

Terminal & receptacle / plug;

Other related electronic components, wi