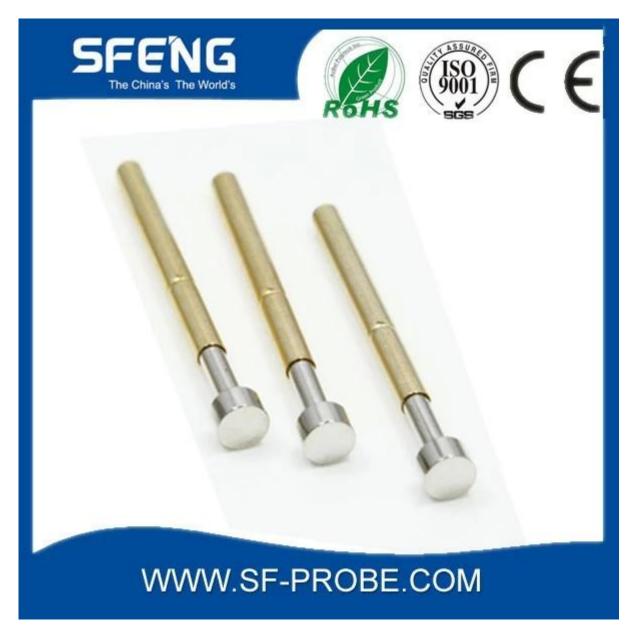

# **Product Specification**

| Brand        | SFENG                                   |
|--------------|-----------------------------------------|
| Iterm number | SF-P156                                 |
| Plating      | Gold plated                             |
| Lead time    | 7 working days after receipt of payment |

## **Product Image**

### SF-P156-G



SF-P156-D



SF-P156-B



### **Our service**

- $1. \ We \ can \ answer \ your \ request \ within \ 24 \ hours.$
- 2. custom Design is available and OEM are welcome.
- 3. We can deliver the probe pins to our customers all over the world with speed and precision.
- 4. We can provide the lowest price with high quality products to our customers.

### main products

spring pin (single) for PCBs, ICT, FCT testing etc;

Pogo pin (connector) to establish the connection between the two circuit boards for loading, location, battery, Semiconductor & interconnect applications;

double ended probe for BGA and semiconductor testing;

Universal pin without spring coat pin, pin LM with QZ and VZ series;

High current probe, Switch probe needle capacitance;

Terminal & receptacle / plug;

Other related