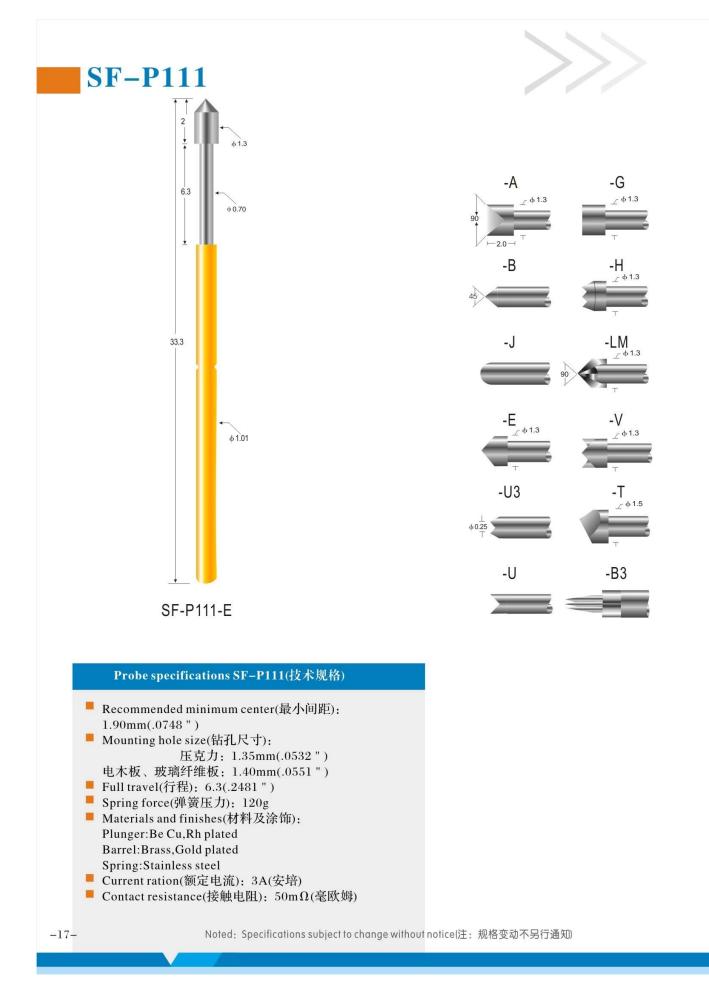

# Made in China In-circuit test probes SF-P111 series

## ICT probe pin introduction:

ICT probe pin are short for in-circuit testprobe pins, also called single ended probe pin. The probe pin is consisted of aspring, a barrel and a plunger. The probe pin is plated with gold over nickel.

ICT probe pins are mainly used fortesting the electrical performance of in-circuit components on PCB and the connection between circuit networks. It couldmeasure components such as resistors, capacitors,crystal oscillators, andperform functional tests of optocouplers, transformers, operational amplifiers,power supply modules and integrated circuits