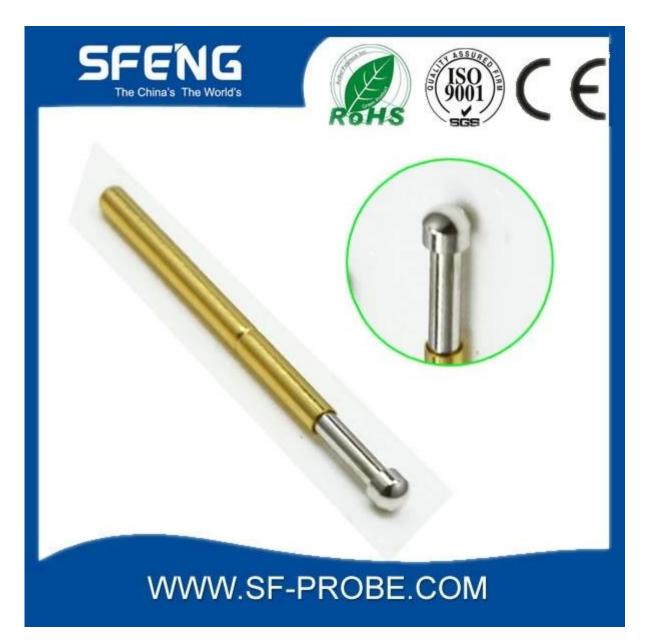

# **Product Specification**

| Brand        | SFENG                                   |
|--------------|-----------------------------------------|
| Iterm number | SF-P125                                 |
| Plating      | Gold plated                             |
| Lead time    | 7 working days after receipt of payment |

# **Product Image**

#### SF-P125-G



SF-P125-D



SF-P125-B



### **Our service**

- 1. We can answer your request within 24 hours.
- 2. custom Design is available and OEM are welcome.
- 3. We can deliver the probe pins to our customers all over the world with speed and precision.
- 4. We can provide the lowest price with high quality products to our customers.

#### main products

spring pin (single) for PCBs, ICT, FCT testing etc;

Pogo pin (connector) to establish the connection between the two circuit boards for loading, location, battery, Semiconductor & amp; amp; interconnect applications;

double ended probe for BGA and semiconductor testing;

Universal pin without spring coat pin, pin LM with QZ and VZ series;

High current probe, Switch probe needle capacitance;

Terminal & amp; amp; receptacle / plug;

Other related electroni