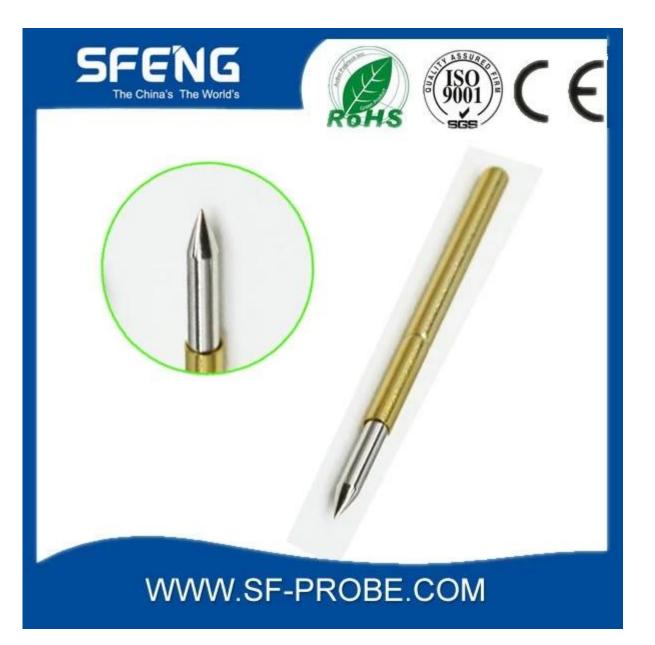

# **Product Specification**

| Brand        | SFENG                                   |
|--------------|-----------------------------------------|
| Iterm number | SF-P125                                 |
| Plating      | Gold plated                             |
| Lead time    | 7 working days after receipt of payment |

# **Product Image**

#### SF-P125-G



SF-P125-D



SF-P125-B



### **Our service**

- 1. We can answer your request within 24 hours.
- 2. custom Design is available and OEM are welcome.
- 3. We can deliver the probe pins to our customers all over the world with speed and precision.
- 4. We can provide the lowest price with high quality products to our customers.

#### main products

spring pin (single) for PCBs, ICT, FCT testing etc;

Pogo pin (connector) to establish the connection between the two circuit boards for loading, location, battery, Semiconductor & amp; amp; interconnect applications;

double ended probe for BGA and semiconductor testing;

Universal pin without spring coat pin, pin LM with QZ and VZ series;

High current probe, Switch probe needle capacitance;

Terminal & amp; amp; receptacle / plug;

Other related electronic components,