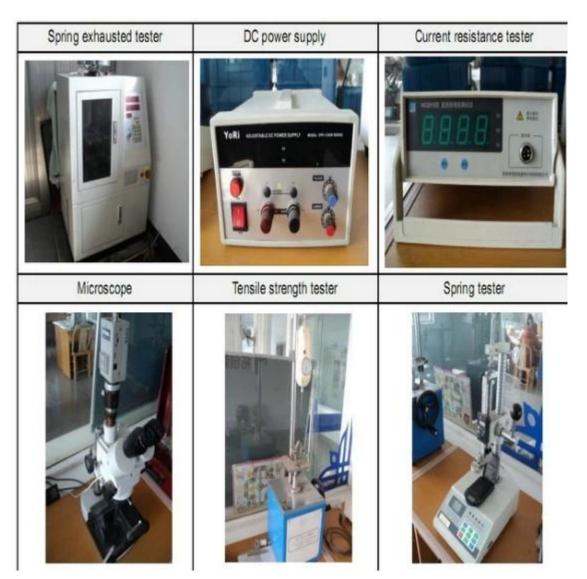

- 2. custom Design is available and OEM are welcome.
- 3. We can deliver the probe pins to our customers all over the world with speed and precision.
- 4. We can provide the lowest price with high quality products to our customers.

#### main products

spring pin (single) for PCBs, ICT, FCT testing etc;

Pogo pin (connector) to establish the connection between the two circuit boards for loading, location, battery, Semiconductor & amp; amp; interconnect applications;

double ended probe for BGA and semiconductor testing;

Universal pin without spring coat pin, pin LM with QZ and VZ series;

High current probe, Switch probe needle capacitance;

Terminal & amp; amp; receptacle / plug;

Other related electronic components, wire # 30 OK, Jig locks, POM, hinge iron etc.

# **Quality control**



#### **Packing Photo**