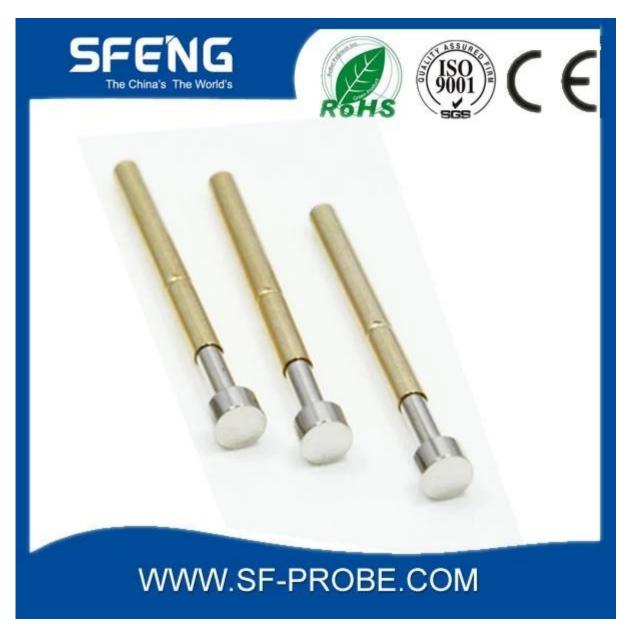

# **Product Specification**

| Brand        | SFENG                                   |
|--------------|-----------------------------------------|
| Iterm number | SF-P125                                 |
| Plating      | Gold plated                             |
| Lead time    | 7 working days after receipt of payment |

# **Product Image**

#### SF-P125-G



SF-P125-D



SF-P125-B



### **Our service**

- 1. We can answer your request within 24 hours.
- 2. custom Design is available and OEM are welcome.
- 3. We can deliver the probe pins to our customers all over the world with speed and precision.
- 4. We can provide the lowest price with high quality products to our customers.

#### main products

spring pin (single) for PCBs, ICT, FCT testing etc;

Pogo pin (connector) to establish the connection between the two circuit boards for loading, location, battery, Semiconductor & amp; amp; interconnect applications;

double ended probe for BGA and semiconductor testing;

Universal pin without spring coat pin, pin LM with QZ and VZ series;

High current probe, Switch probe needle capacitance;

Terminal & amp; amp; receptacle / plug;

Other rela