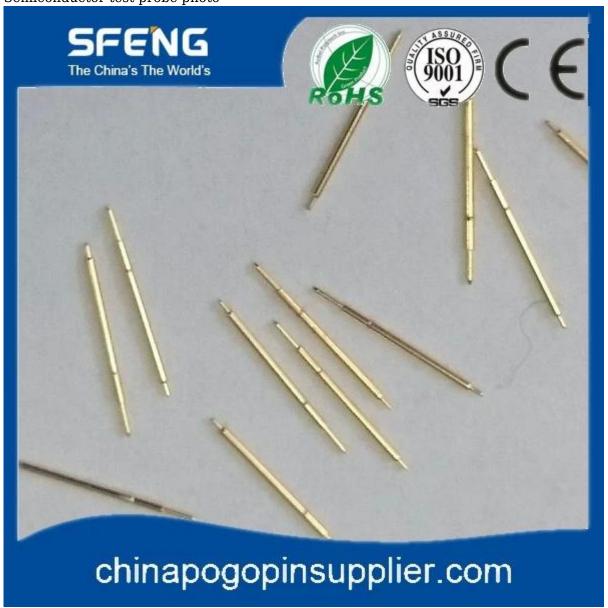

best selling semiconductor test probe Semiconductor test probe photo





## Main products

- ---Spring loaded pin(single) for PCB,ICT,FCT testing,etc;
- ---Pogo pin(connector) to establish a(usually temporary)connection between two printed circuit boards for charging, locating, Battery, Semiconductor & interconnect Applications;
- ---Double ended probe for BGA&semiconduction testing;
- ---Universal pin without spring, coating pin, LM pin with QZ&VZ series;
- ---High current probe, Switch probe, Capacitance needle...
- ---Terminal&receptacle/socket;
- ---Other related electronic components,30#OK wire,Jig locks,POM,etc