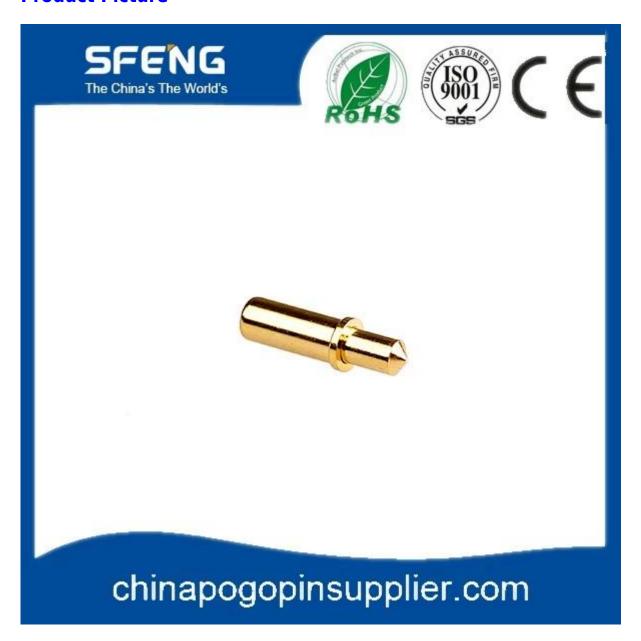

#### **Product Picture**

#### **Product Specification**

| Brand       | SFENG                                      |
|-------------|--------------------------------------------|
| Item number | SF-GP5.0*20                                |
| Material    | Brass                                      |
| MOQ         | 100 pcs                                    |
| Lead time   | 7 working days after receiving the payment |