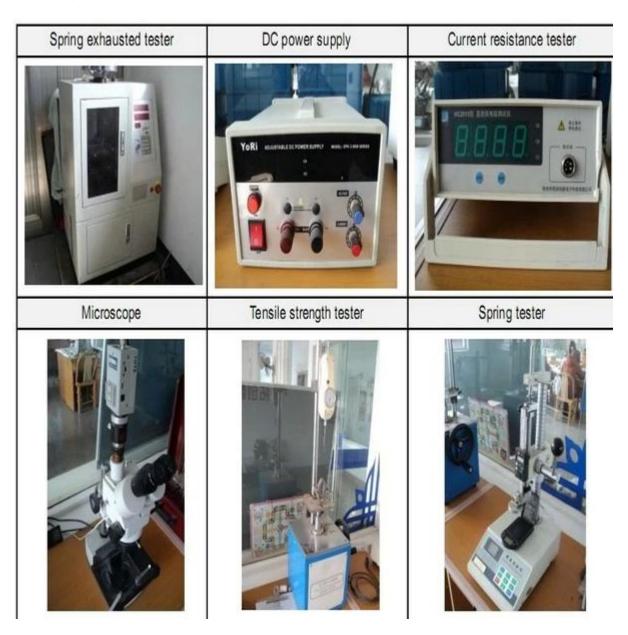

ours.
- 2. Customized design is available and OEM are welcomed.
- 3. We can deliver the probe pins to our clients all over the world with speed and precision.
- 4. We can provide the lowest price with high quality product to our client

#### **Main Products**

Spring loaded pin (single) for PCB, ICT, FCT testing etc;

Pogo pin (connector) to establish connection between two printed circuit boards for charging, locating, Batt ery, Semiconductor & Interconnect applications;

Double ended probe for BGA and Semiconductor testing;

Universal pin without spring, coating pin, LM pin with QZ and VZ series;

High current probe, Switch probe, Capacitance needle;

Terminal & receptacle /socket;

Other related electronic components, 30# OK wire, Jig locks, POM, Iron hinge etc

## **Quality Control**



# **Packing Picture**