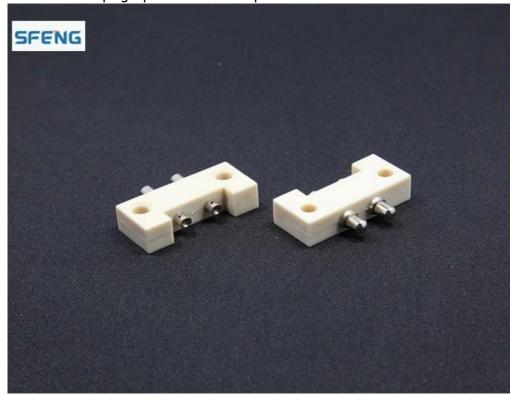

customized size male female pogo pin connectors male female pogo pin connectors picture

SFENG company introduction

Suzhou Shengteng Electronic Co.,Ltd is specializing in the spring probe&the pogo pin with high quality,low price and fast delivery.We have our own brand,we always devote ourselves to achieving international standards,our company have passed the ISO9001-2008 quality managements certification and our products are qualified of RoHs.