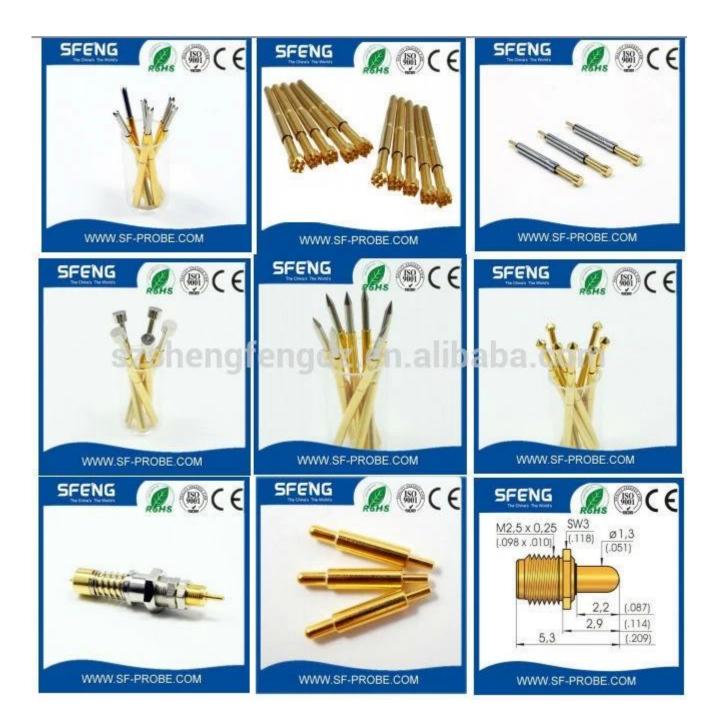

gold finishes spring contact probes

Company main products:

---Spring loaded pin(single) for PCB,ICT,FCT testing,etc;

---Pogo pin(connector) to establish a(usually temporary)connection between two printed circuit boards for charging, locating, Battery, Semiconductor & interconnect Applications;

---Double ended probe for BGA&semiconduction testing;

---Universal pin without spring, coating pin, LM pin with QZ&VZ series;

---High current probe,Switch probe,Capacitance needle...

----Terminal&receptacle/socket;

---Other related electronic components,30#OK wire,Jig locks,POM,etc

Company information

Suzhou Shengteng Electronic Co.,Ltd is specializing in the spring probe&the pogo pin with high quality,low price and fast delivery.We have our own brand,we always devote ourselves to achieving international standards,our company have passed the ISO9001-2008 quality managements certification and our products are qualified of RoHs.

Spring contact probes product photo