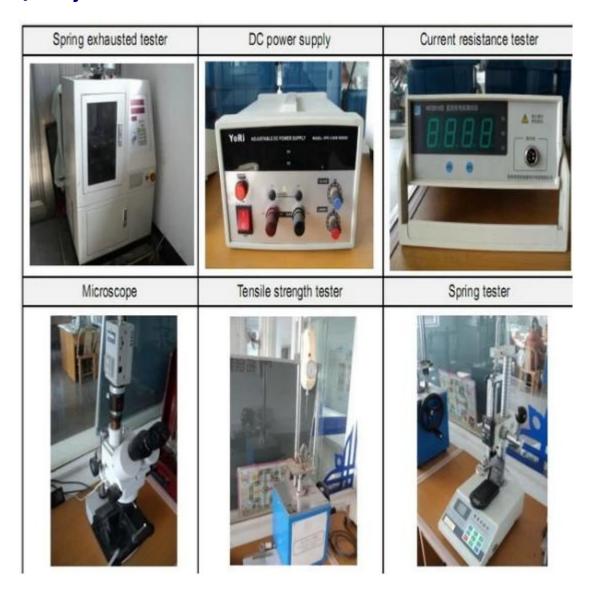

est within 24 hours.
- 2. custom Design is available and OEM are welcome.
- 3. We can deliver the probe pins to our customers all over the world with speed and precision.
- 4. We can provide the lowest price with high quality products to our customers.

### main products

spring pin (single) for PCBs, ICT, FCT testing etc;

Pogo pin (connector) to establish the connection between the two circuit boards for loading, location, battery, Semiconductor & interconnect applications;

double ended probe for BGA and semiconductor testing;

Universal pin without spring coat pin, pin LM with QZ and VZ series;

High current probe, Switch probe needle capacitance;

Terminal & receptacle / plug;

Other related electronic components, wire # 30 OK, Jig locks, POM, hinge iron etc.

## **Quality control**