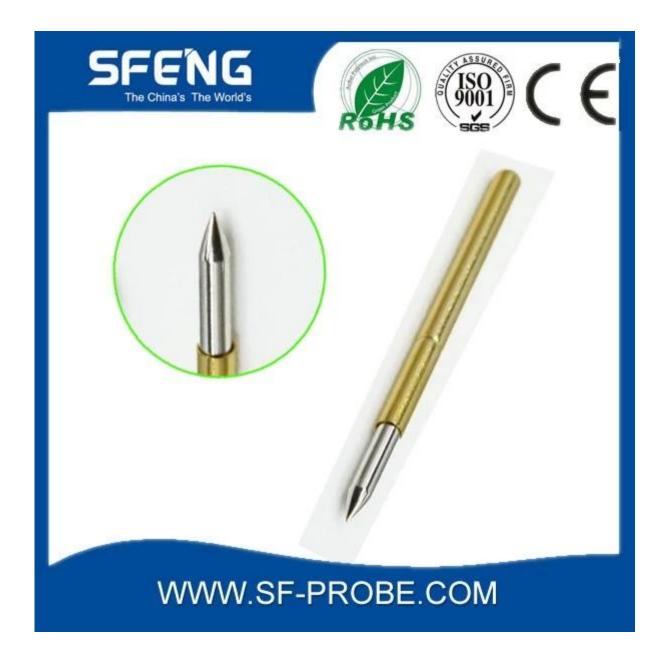

# **Product Specification**

| Brand        | SFENG                                   |
|--------------|-----------------------------------------|
| Iterm number | SF-P125                                 |
| Plating      | Gold plated                             |
| Lead time    | 7 working days after receipt of payment |

## **Product Image**

### SF-P125-G





SF-P125-B



#### **Our service**

- 1. We can answer your request within 24 hours.
- 2. custom Design is available and OEM are welcome.
- 3. We can deliver the probe pins to our customers all over the world with speed and precision.
- 4. We can provide the lowest price with high quality products to our customers.

### main products

spring pin (single) for PCBs, ICT, FCT testing etc;

Pogo pin (connector) to establish the connection between the two circuit boards for loading, location, battery, Semiconductor & interconnect applications;

double ended probe for BGA and semiconductor testing;

Universal pin without spring coat pin, pin LM with QZ and VZ series;

High current probe, Switch probe needle capacitance;

Terminal & receptacle / plug;

Other related electronic components, wire # 30 OK, Jig l