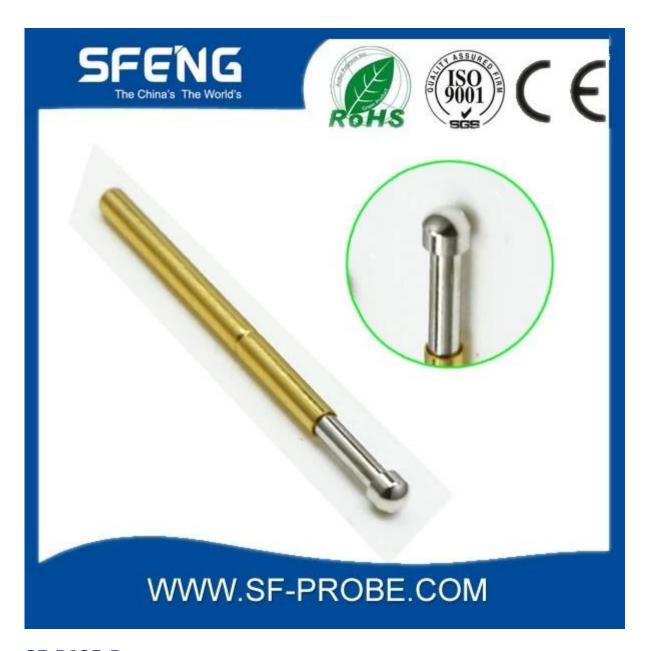

# **Product Specification**

| Brand        | SFENG                                   |
|--------------|-----------------------------------------|
| Iterm number | SF-P125                                 |
| Plating      | Gold plated                             |
| Lead time    | 7 working days after receipt of payment |

## **Product Image**

### SF-P125-G





SF-P125-B



#### **Our service**

- 1. We can answer your request within 24 hours.
- 2. custom Design is available and OEM are welcome.
- 3. We can deliver the probe pins to our customers all over the world with speed and precision.
- 4. We can provide the lowest price with high quality products to our customers.

### main products

spring pin (single) for PCBs, ICT, FCT testing etc;

Pogo pin (connector) to establish the connection between the two circuit boards for loading, location, battery, Semiconductor & interconnect applications;

double ended probe for BGA and semiconductor testing;

Universal pin without spring coat pin, pin LM with QZ and VZ series;

High current probe, Switch probe needle capacitance;

Terminal & receptacle / plug;

Other related electronic components, wire #