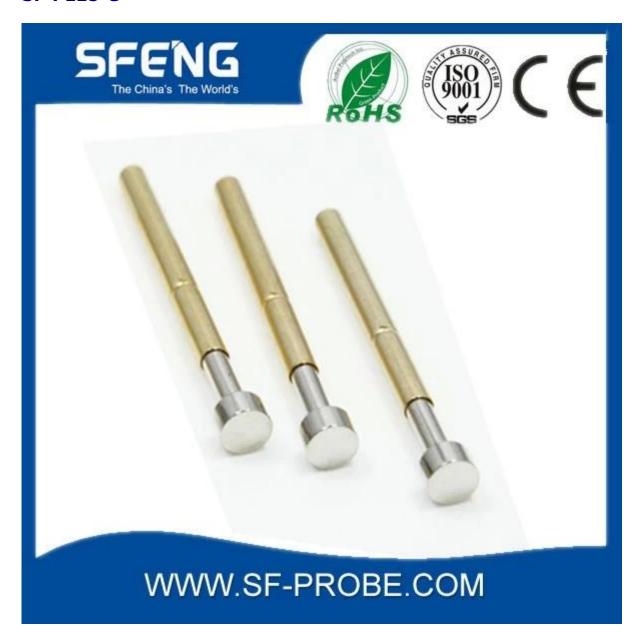

# **Product Specification**

| Brand        | SFENG                                   |
|--------------|-----------------------------------------|
| Iterm number | SF-P125                                 |
| Plating      | Gold plated                             |
| Lead time    | 7 working days after receipt of payment |

## **Product Image**

### SF-P125-G





SF-P125-B



#### **Our service**

- 1. We can answer your request within 24 hours.
- 2. custom Design is available and OEM are welcome.
- 3. We can deliver the probe pins to our customers all over the world with speed and precision.
- 4. We can provide the lowest price with high quality products to our customers.

### main products

spring pin (single) for PCBs, ICT, FCT testing etc;

Pogo pin (connector) to establish the connection between the two circuit boards for loading, location, battery, Semiconductor & interconnect applications;

double ended probe for BGA and semiconductor testing;

Universal pin without spring coat pin, pin LM with QZ and VZ series;

High current probe, Switch probe needle capacitance;

Terminal & receptacle / plug;

Other related electronic components, wire