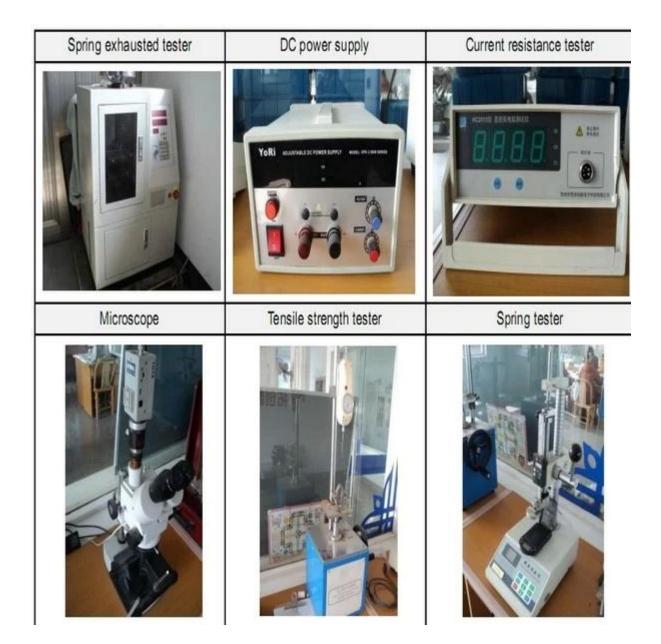

4 working hours
- 2.Customized design is available,OEM are welcomed
- 3.Delivery the probe pins to our clients all over the world with speed and precision
- 4.provide the lowest price with high quality to our client

## **Main Products**

- ---Spring loaded pin(single) for PCB,ICT,FCT testing,etc;
- ---Pogo pin(connector) to establish a(usuallytemporary)connection between
- two printed circuit boards for charing, locating, Battery, Semiconductor &
- interconnect Applications;
- ---Double ended probef orBGA&semiconudtion testing;
- ---Universal pin without spring, coatingpin, LM pin withQZ&VZseries;
- ---High current probe,Switch probe,Capacitance needle...
- ---Terminal&receptacle/socket;
- ---Other related electronic compents,30#OKwire,Jig locks,POM,Ironhinge,etc

## **Quality Control**