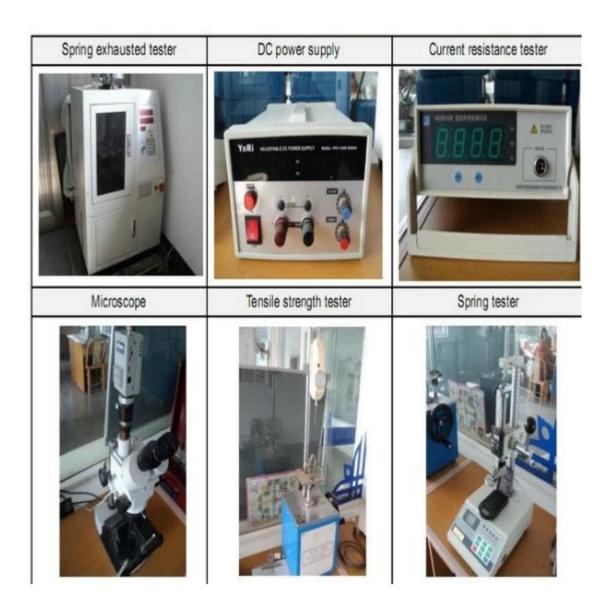

urs.
- 2. Customized design is available and OEM are welcomed.

- 3. We can deliver the probe pins to our clients all over the world with speed and precision.
- 4. We can provide the lowest price with high quality product to our client

#### **Main Products**

Spring loaded pin (single) for PCB, ICT, FCT testing etc;

Pogo pin (connector) to establish connection between two printed circuit boards for charging, locating, Battery, Semiconductor & Interconnect applications;

Double ended probe for BGA and Semiconductor testing;

Universal pin without spring, coating pin, LM pin with QZ and VZ series;

High current probe, Switch probe, Capacitance needle;

Terminal & receptacle /socket;

Other related electronic components, 30# OK wire, Jig locks, POM, Iron hinge etc

### **Quality Control**



# **Packing Picture**