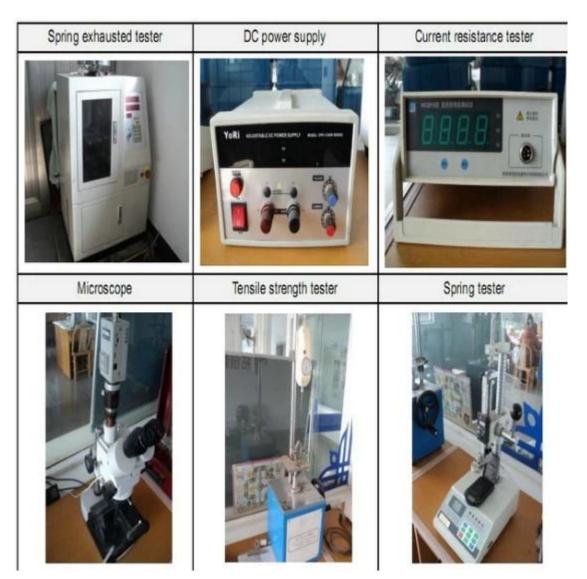

- 2. custom Design is available and OEM are welcome.
- 3. We can deliver the probe pins to our customers all over the world with speed and precision.
- 4. We can provide the lowest price with high quality products to our customers.

#### main products

spring pin (single) for PCBs, ICT, FCT testing etc;

Pogo pin (connector) to establish the connection between the two circuit boards for loading, location, battery, Semiconductor & amp; amp; interconnect applications;

double ended probe for BGA and semiconductor testing;

Universal pin without spring coat pin, pin LM with QZ and VZ series;

High current probe, Switch probe needle capacitance;

Terminal & amp; amp; receptacle / plug;

Other related electronic components, wire # 30 OK, Jig locks, POM, hinge iron etc.

## **Quality control**



### **Packing Photo**