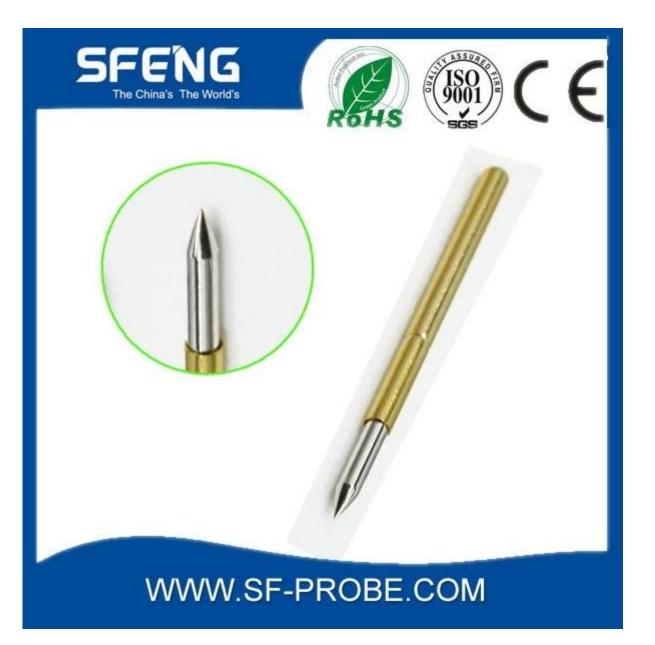

# **Product Specification**

| Brand        | SFENG                                   |
|--------------|-----------------------------------------|
| Iterm number | SF-P50                                  |
| Plating      | Gold plated                             |
| Lead time    | 7 working days after receipt of payment |

## **Product Image**

### SF-P50-G



SF-P50-D



SF-P50-B



## **Our service**

- 1. We can answer your request within 24 hours.
- 2. custom Design is available and OEM are welcome.
- 3. We can deliver the probe pins to our customers all over the world with speed and precision.
- 4. We can provide the lowest price with high quality products to our customers.

#### main products

spring pin (single) for PCBs, ICT, FCT testing etc;

Pogo pin (connector) to establish the connection between the two circuit boards for loading, location, battery, Semiconductor & amp; amp; interconnect applications;

double ended probe for BGA and semiconductor testing;

Universal pin without spring coat pin, pin LM with QZ and VZ series;

High current probe, Switch probe needle capacitance;

Terminal & amp; amp; receptacle / plug;

Other related electronic components,