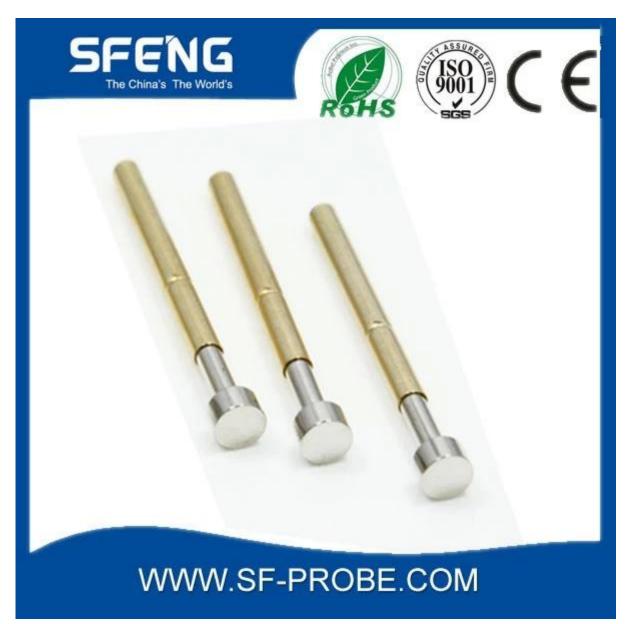

# **Product Specification**

| Brand        | SFENG                                   |
|--------------|-----------------------------------------|
| Iterm number | SF-P50                                  |
| Plating      | Gold plated                             |
| Lead time    | 7 working days after receipt of payment |

## **Product Image**

### SF-P50-G



SF-P50-D



SF-P50-B



## **Our service**

- 1. We can answer your request within 24 hours.
- 2. custom Design is available and OEM are welcome.
- 3. We can deliver the probe pins to our customers all over the world with speed and precision.
- 4. We can provide the lowest price with high quality products to our customers.

#### main products

spring pin (single) for PCBs, ICT, FCT testing etc;

Pogo pin (connector) to establish the connection between the two circuit boards for loading, location, battery, Semiconductor & amp; amp; interconnect applications;

double ended probe for BGA and semiconductor testing;

Universal pin without spring coat pin, pin LM with QZ and VZ series;

High current probe, Switch probe needle capacitance;

Terminal & amp; amp; receptacle / plug;

Other related