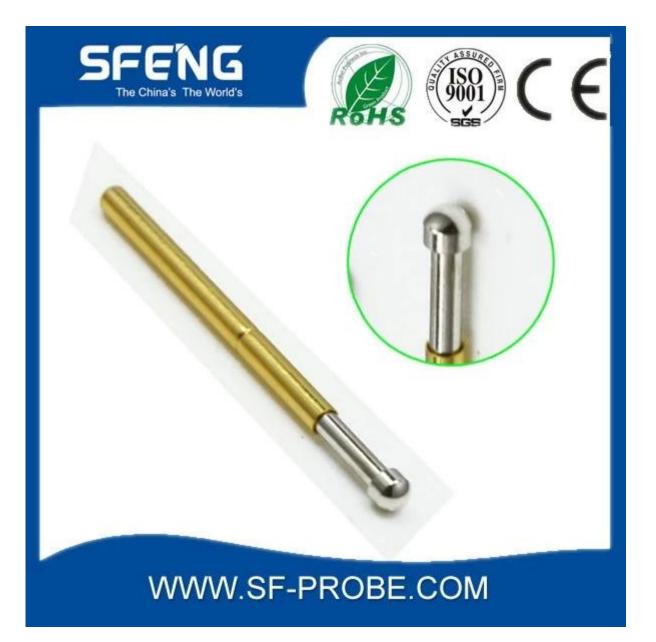

# **Product Specification**

| Brand        | SFENG                                   |
|--------------|-----------------------------------------|
| Iterm number | SF-P50                                  |
| Plating      | Gold plated                             |
| Lead time    | 7 working days after receipt of payment |

## **Product Image**

### SF-P50-G



SF-P50-D



SF-P50-B



## **Our service**

- 1. We can answer your request within 24 hours.
- 2. custom Design is available and OEM are welcome.
- 3. We can deliver the probe pins to our customers all over the world with speed and precision.
- 4. We can provide the lowest price with high quality products to our customers.

#### main products

spring pin (single) for PCBs, ICT, FCT testing etc;

Pogo pin (connector) to establish the connection between the two circuit boards for loading, location, battery, Semiconductor & amp; amp; interconnect applications;

double ended probe for BGA and semiconductor testing;

Universal pin without spring coat pin, pin LM with QZ and VZ series;

High current probe, Switch probe needle capacitance;

Terminal & amp; amp; receptacle / plug;

Other related electronic