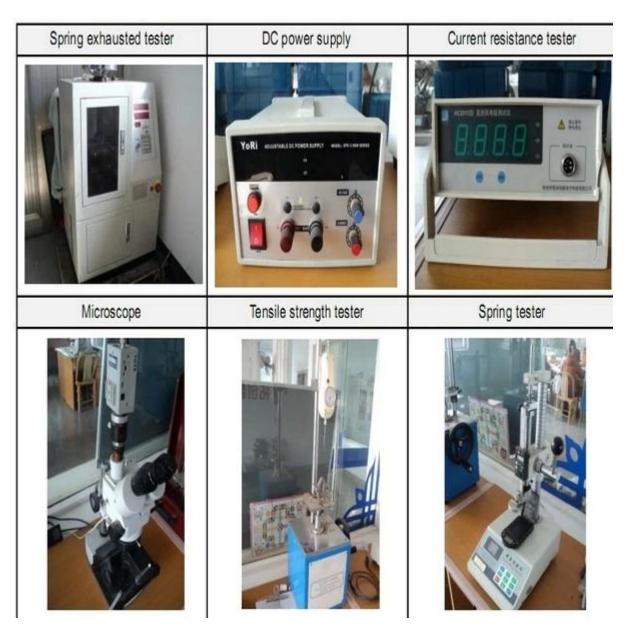

g hours.
- 2. Customized design is available and OEM are welcomed.
- 3. We can deliver the probe pins to our clients all over the world with speed and precision.
- 4. We can provide the lowest price with high quality product to our client

# **Main Products**

Spring loaded pin (single) for PCB, ICT, FCT testing etc;

Pogo pin (connector) to establish connection between two printed circuit boards for charging, locating, Batt ery, Semiconductor & Interconnect applications;

Double ended probe for BGA and Semiconductor testing;

Universal pin without spring, coating pin, LM pin with QZ and VZ series;

High current probe, Switch probe, Capacitance needle;

Terminal & receptacle /socket;

Other related electronic components, 30# OK wire, Jig locks, POM, Iron hinge etc

## **Quality Control**



# **Packing Picture**