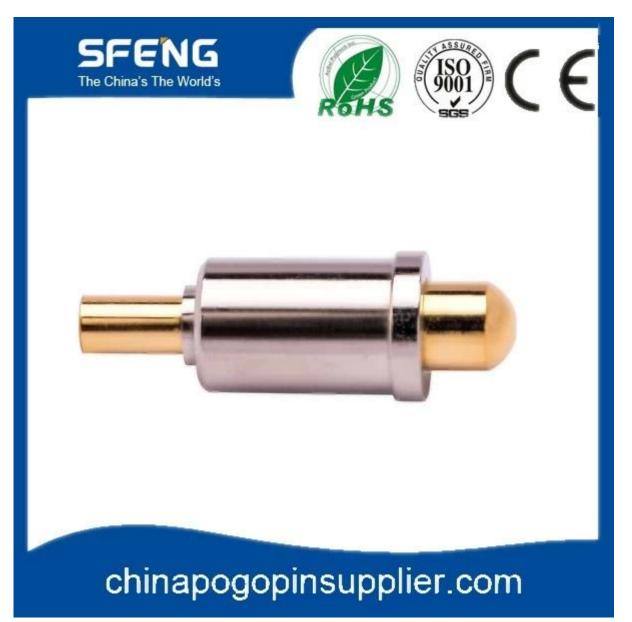

### **Product Picture**

#### **Product Specification**

| Brand       | SFENG                                      |
|-------------|--------------------------------------------|
| ltem number | SF-PPA9.0*29                               |
| Material    | Brass                                      |
| MOQ         | 100 pcs                                    |
| Lead time   | 7 working days after receiving the payment |