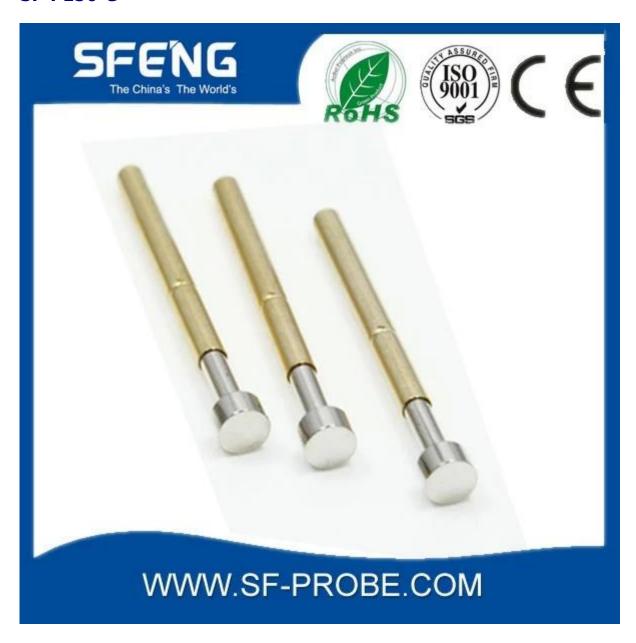

# **Product Specification**

| Brand        | SFENG                                   |
|--------------|-----------------------------------------|
| Iterm number | SF-P156                                 |
| Plating      | Gold plated                             |
| Lead time    | 7 working days after receipt of payment |

## **Product Image**

### SF-P156-G





SF-P156-B



#### **Our service**

- 1. We can answer your request within 24 hours.
- 2. custom Design is available and OEM are welcome.
- 3. We can deliver the probe pins to our customers all over the world with speed and precision.
- 4. We can provide the lowest price with high quality products to our customers.

### main products

spring pin (single) for PCBs, ICT, FCT testing etc;

Pogo pin (connector) to establish the connection between the two circuit boards for loading, location, battery, Semiconductor & interconnect applications;

double ended probe for BGA and semiconductor testing;

Universal pin without spring coat pin, pin LM with QZ and VZ series;

High current probe, Switch probe needle capacitance;

Terminal & receptacle / plug;

Other related electronic components, wire