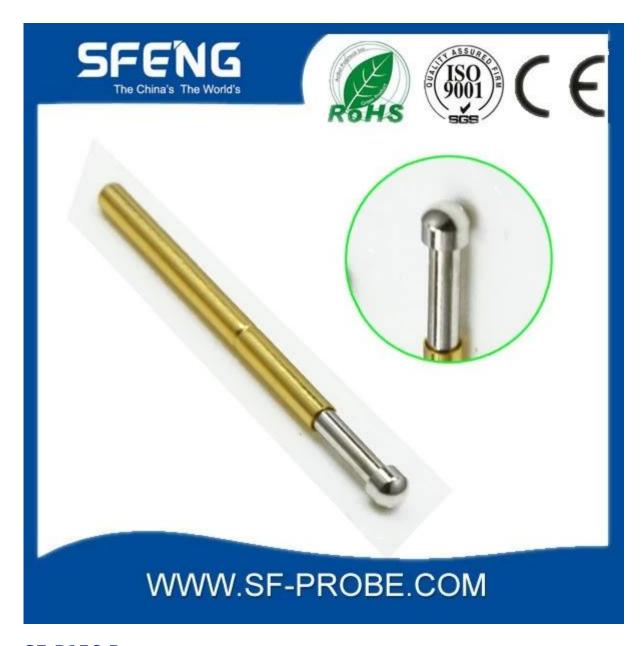

# **Product Specification**

| Brand        | SFENG                                   |
|--------------|-----------------------------------------|
| Iterm number | SF-P156                                 |
| Plating      | Gold plated                             |
| Lead time    | 7 working days after receipt of payment |

## **Product Image**

### SF-P156-G





SF-P156-B



#### **Our service**

- 1. We can answer your request within 24 hours.
- 2. custom Design is available and OEM are welcome.
- 3. We can deliver the probe pins to our customers all over the world with speed and precision.
- 4. We can provide the lowest price with high quality products to our customers.

### main products

spring pin (single) for PCBs, ICT, FCT testing etc;

Pogo pin (connector) to establish the connection between the two circuit boards for loading, location, battery, Semiconductor & interconnect applications;

double ended probe for BGA and semiconductor testing;

Universal pin without spring coat pin, pin LM with QZ and VZ series;

High current probe, Switch probe needle capacitance;

Terminal & receptacle / plug;

Other related electronic components, wire #