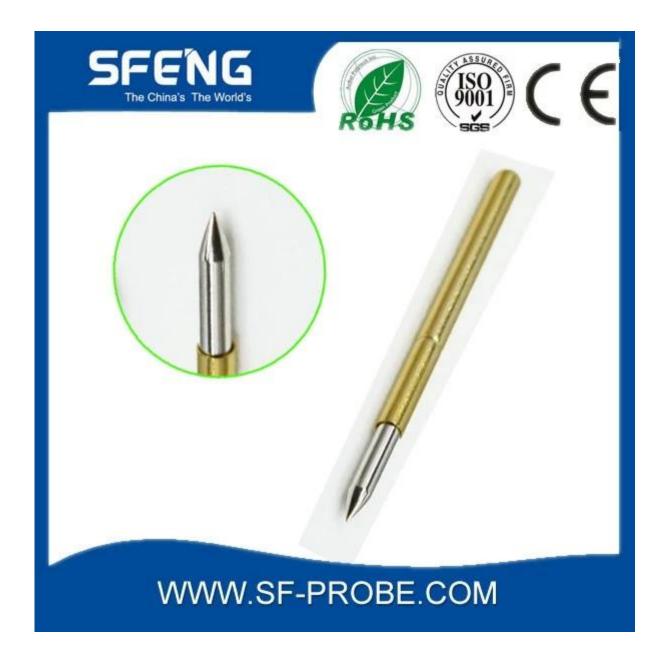

# **Product Specification**

| Brand        | SFENG                                   |
|--------------|-----------------------------------------|
| Iterm number | SF-P156                                 |
| Plating      | Gold plated                             |
| Lead time    | 7 working days after receipt of payment |

## **Product Image**

### SF-P156-G





SF-P156-B



#### **Our service**

- 1. We can answer your request within 24 hours.
- 2. custom Design is available and OEM are welcome.
- 3. We can deliver the probe pins to our customers all over the world with speed and precision.
- 4. We can provide the lowest price with high quality products to our customers.

### main products

spring pin (single) for PCBs, ICT, FCT testing etc;

Pogo pin (connector) to establish the connection between the two circuit boards for loading, location, battery, Semiconductor & interconnect applications;

double ended probe for BGA and semiconductor testing;

Universal pin without spring coat pin, pin LM with QZ and VZ series;

High current probe, Switch probe needle capacitance;

Terminal & receptacle / plug;

Other related electronic components, wire # 30 OK, Jig l