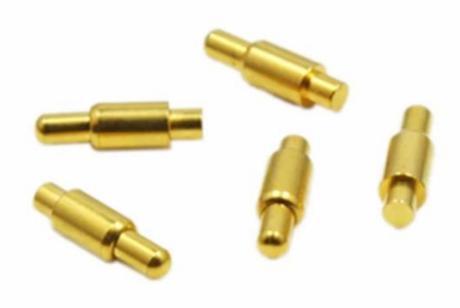

### product name:Customized size pogo pin SF-PPA2.5\*15.4-J

| Brand    | SFENG brand                            |
|----------|----------------------------------------|
| material | brass,Au plated,stainless steel        |
| package  | 100pcs in a polybag or as your request |
| shipping | FEDEX,DHL,UPL,TNT                      |
| payment  | T/T,paypal                             |
| tip      | can be customized                      |

## pogo pin picture:





# Pogo pin drawing:



## **Our company**



# **ShengFeng Probe**

Our company established in 1984, Shengfeng Probe, the

register name of Suzhou Shengteng Electronic Co.,Ltd,specializing in the spring probe & the pogo pin &Terminal block with good quality,fast delivery and best service.

#### Our service

- 1. We can reply yourinquiry within 24 working hours.
- 2. Customizeddesign is available and OEM are welcomed.
- 3. We can deliverthe probe pins to our clients all over the world with speed and precision.
- 4. We can provide the lowest price with high quality product to our client

#### **Main Products**

Spring loaded pin (single) for PCB, ICT, FCT testing etc;

Pogo pin (connector) to establish connection between two printed circ uit boards for charging, locating, Battery, Semicond