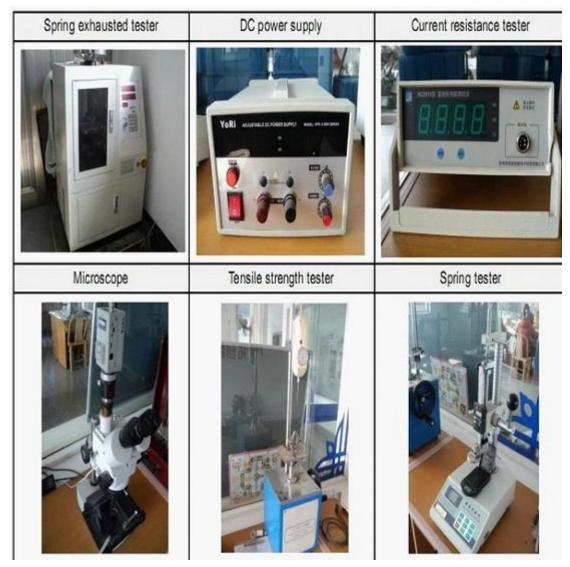

Customizeddesign is available and OEM are welcomed.
- 3. We can deliverthe probe pins to our clients all over the world with speed and precision.
- 4. We can provide the lowest price with high quality product to our client

#### **Main Products**

Spring loaded pin (single) for PCB, ICT, FCT testing etc;

Pogo pin (connector) to establish connection between two printed circ uit boards for charging, locating, Battery, Semiconductor & Interconn ect applications;

<u>Double ended probe</u> for BGA and Semiconductor testing; Universal pin without spring, coating pin, LM pin with QZ and VZ serie s;

High current probe, Switch probe, Capacitance needle;

Terminal & receptacle /socket;

Other related electronic components, 30# OK wire, Jig locks, POM, Iro n hinge etc

### **Equipment Control**



**Package**