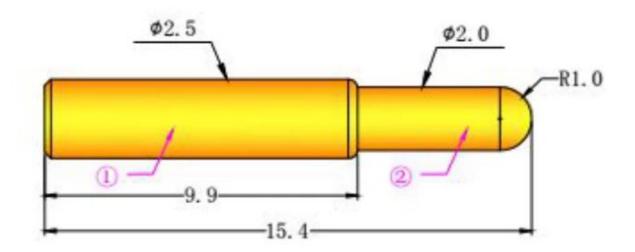

# Pogo pin drawing:

### product name:Customized size pogo pin SF-PPA2.5\*15.4-J

| Brand    | SFENG brand                            |
|----------|----------------------------------------|
| material | brass,Au plated,stainless steel        |
| package  | 100pcs in a polybag or as your request |
| shipping | FEDEX,DHL,UPL,TNT                      |
| payment  | T/T,paypal                             |
| tip      | can be customized                      |