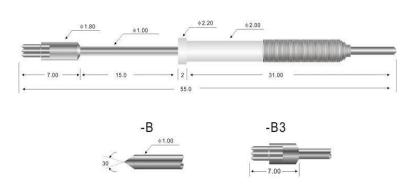

## FCT test probe pin SF-PH101-B3

Suzhou Shengteng Electronic Co.,Ltd is specializing in the spring probe&the pogo pin with high quality,low price and fast delivery.We have our own brand,we always devote ourselves to achieving international standards,our company have passed the ISO9001-2008 quality managements certification and our products are qualified of RoHs.

FCT test probe pin product drawing

## SF-PH101-B3



## Our company main products

- ---Spring loaded pin(single) for PCB,ICT,FCT testing,etc;
- ---Pogo pin(connector) to establish a(usually temporary)connection between two printed circuit boards for charging, locating, Battery, Semiconductor & interconnect Applications;
- ---Double ended probe for BGA&semiconduction testing;
- ---Universal pin without spring, coating pin, LM pin with QZ&VZ series;
- ---High current probe, Switch probe, Capacitance needle...
- ---Terminal&receptacle/socket;
- ---Other related electronic components,30#OK wire,Jig locks,POM,etc

## FCT test probe pin warehouse