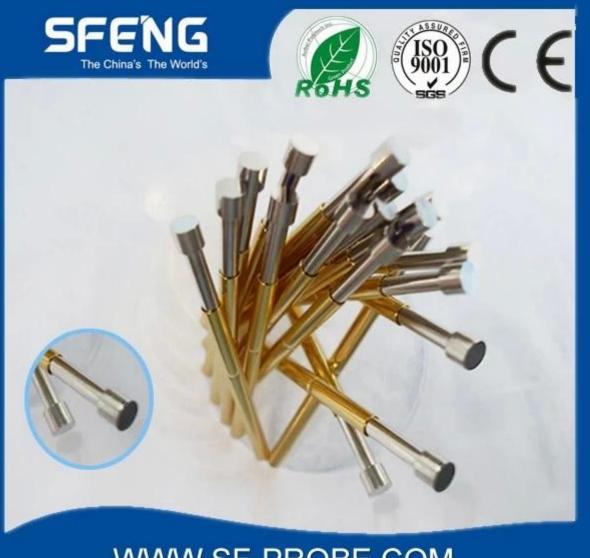

high quality brass CNC precision pin Main products

---Spring loaded pin(single) for PCB,ICT,FCT testing,etc;

---Pogo pin(connector) to establish a(usually temporary)connection between two printed circuit boards for charging, locating, Battery, Semiconductor & interconnect Applications;

---Double ended probe for BGA&semiconduction testing;

---Universal pin without spring, coating pin, LM pin with QZ&VZ series;

---High current probe,Switch probe,Capacitance needle...

----Terminal&receptacle/socket;

---Other related electronic components,30#OK wire,Jig locks,POM,etc

Precision pin photos