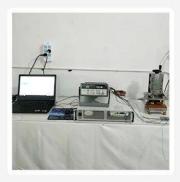

## Measuring equipment

# **Measuring Equipment** >

## **Measuring Equipment:**

- 1. Agilent current testing;
- 2. Quadratic element measurement
- 3.Load Curve Meter
- 4.Bond Test
- **5.Life Fatigue Test**