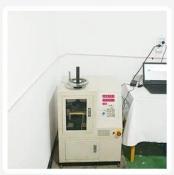

## Measuring equipment

# **Measuring Equipment** >

## **Measuring Equipment:**

- 1. Agilent current testing;
- 2. Quadratic element measurement
- 3.Load Curve Meter
- 4.Bond Test
- **5.Life Fatigue Test**