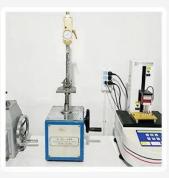

## Measuring equipment

# **Measuring Equipment** >

## **Measuring Equipment:**

- 1. Agilent current testing;
- 2. Quadratic element measurement
- 3.Load Curve Meter
- 4.Bond Test
- **5.Life Fatigue Test**