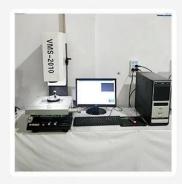

## Measuring equipment

# **Measuring Equipment** >

## **Measuring Equipment:**

- 1. Agilent current testing;
- 2. Quadratic element measurement
- 3.Load Curve Meter
- 4.Bond Test
- **5.Life Fatigue Test**