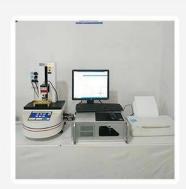

## Measuring equipment

# **Measuring Equipment** >

## **Measuring Equipment:**

- 1. Agilent current testing;
- 2. Quadratic element measurement
- 3.Load Curve Meter
- 4.Bond Test
- **5.Life Fatigue Test**