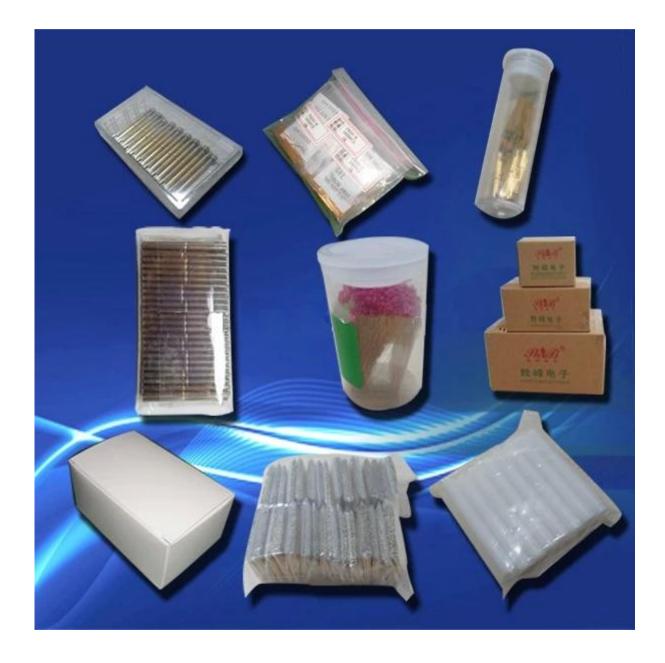

Battery, Semiconductor &
- interconnectApplications;

- ---Double ended probef orBGA&semiconudtion testing;
- ---Universal pin without spring, coatingpin, LM pin with QZ&VZ series;
- ---High current probe,Switch probe,Capacitance needle...
- ---Terminal&receptacle/socket;
- ---Other related electronic compents,30#OKwire,Jig locks,POM,Ironhinge,etc

## Quality Control

| Spring exhausted tester | DC power supply         | Current resistance tester |
|-------------------------|-------------------------|---------------------------|
|                         |                         |                           |
| Microscope              | Tensile strength tester | Spring tester             |
|                         |                         |                           |

Packing Picture