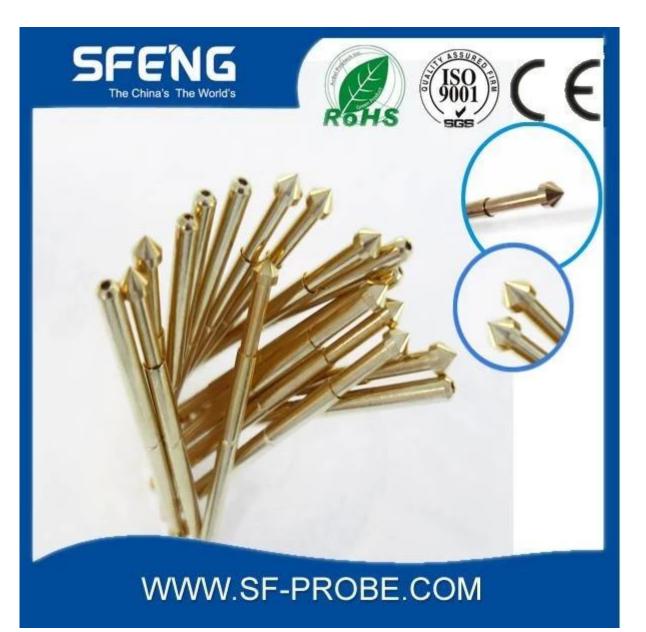

**Product Picture** 

## Product Specification

| FENG<br>F-P50<br>rass or Becu,gold or Ni plated |
|-------------------------------------------------|
|                                                 |
| cass or Becu,gold or Ni plated                  |
|                                                 |
| rass,gold or Ni plated                          |
| K4,music wire                                   |
| 00g                                             |
| 5mm                                             |
| 5A                                              |
| OmΩ                                             |
| 27mm                                            |
| 9mm                                             |
| 00 pcs                                          |
| working days after receiving the payment        |
|                                                 |