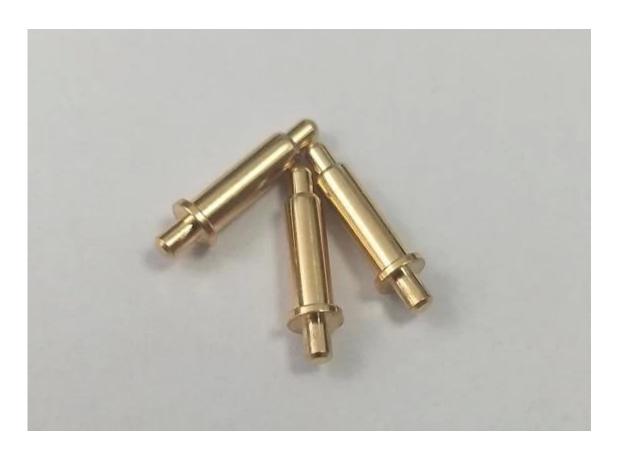

# product name:SFENG probe pogo pin customed size SF-1.5\*5.5-J

| item      | SF-PPA1.5*5.5-J |
|-----------|-----------------|
| material  | brass,Au plated |
| spring    | SUS304          |
| samples   | 3-5PCS          |
| current   | 3v-5v           |
| lead time | 7 working days  |
| payment   | T/T,Paypal      |

## pogo pin pictures:





# pogo pin drawing:



## Our factory



#### **ShengFeng Probe**

Our company established in 1984, Shengfeng Probe, the register name of Suzhou Shengteng Electronic Co., Ltd, specializing in the spring probe & the pogo pin & Terminal block with good quality, fast delivery and best service.

#### Our service

- 1. We can reply yourinquiry within 24 working hours.
- 2. Customizeddesign is available and OEM are welcomed.
- 3. We can deliverthe probe pins to our clients all over the world with speed and precision.
- 4. We can provide the lowest price with high quality product to our client

#### **Main Products**

Spring loaded pin (single) for PCB, ICT, FCT testing etc; Pogo pin (connector) to establish connection between two prin ted circuit boards for charging, locating, Battery, Semicon