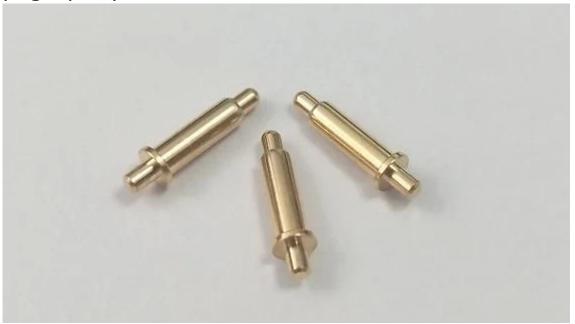

# product name:SFENG probe pogo pin customed size SF-1.5\*5.5-J

| item      | SF-PPA1.5*5.5-J |
|-----------|-----------------|
| material  | brass,Au plated |
| spring    | SUS304          |
| samples   | 3-5PCS          |
| current   | 3v-5v           |
| lead time | 7 working days  |
| payment   | T/T,Paypal      |

## pogo pin pictures:





# pogo pin drawing:



## Our factory



#### **ShengFeng Probe**

Our company established in 1984, Shengfeng Probe, the register name of Suzhou Shengteng Electronic Co., Ltd, specializing in the spring probe & the pogo pin & Terminal block with good quality, fast delivery and best service.

#### Our service

- 1. We can reply yourinquiry within 24 working hours.
- 2. Customizeddesign is available and OEM are welcomed.
- 3. We can deliverthe probe pins to our clients all over the world with speed and precision.
- 4. We can provide the lowest price with high quality product to our client

#### **Main Products**

Spring loaded pin (single) for PCB, ICT, FCT testing etc; Pogo pin (connector) to establish connection between two prin ted circuit boards for charging, locating, Battery, Semic