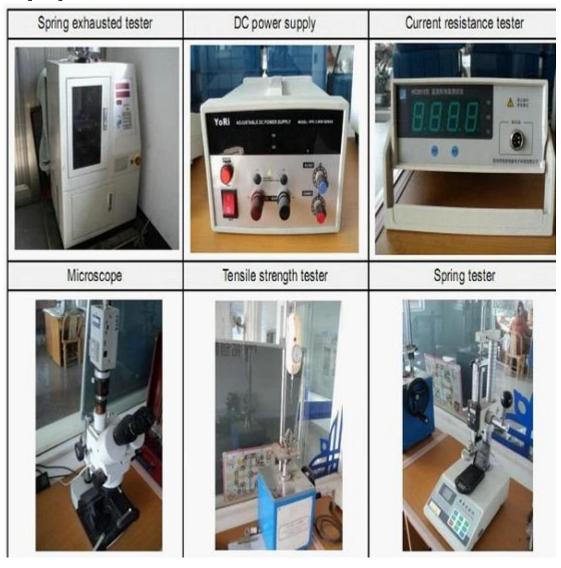

hours.
- 2. Customizeddesign is available and OEM are welcomed.
- 3. We can deliverthe probe pins to our clients all over the world with speed and precision.
- 4. We can provide the lowest price with high quality product to our client

#### **Main Products**

Spring loaded pin (single) for PCB, ICT, FCT testing etc; Pogo pin (connector) to establish connection between two prin ted circuit boards for charging, locating, Battery, Semiconduct or & Interconnect applications;

Double ended probe for BGA and Semiconductor testing; Universal pin without spring, coating pin, LM pin with QZ and VZ series: High current probe, Switch probe, Capacitance needle; Terminal & receptacle /socket;

Other related electronic components, 30# OK wire, Jig locks, P OM, Iron hinge etc

## **Equipment Control**



package



Shipping



### contact

| name   | Anna              |
|--------|-------------------|
| skype  | sfprobe005        |
| Wechat | cyl172839         |
| QQ     | 2540894051        |
| Cell   | 0086+13815297709  |
| E-mail | anna@sf-probe.com |