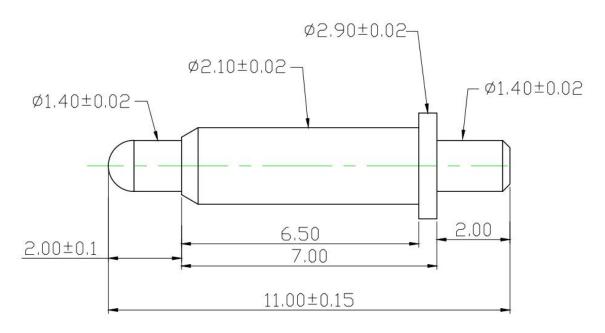

# product name:SFENG probe pogo pin customed size SF-1.5\*5.5-J

| item      | SF-PPA1.5*5.5-J |
|-----------|-----------------|
| material  | brass,Au plated |
| spring    | SUS304          |
| samples   | 3-5PCS          |
| current   | 3v-5v           |
| lead time | 7 working days  |
| payment   | T/T,Paypal      |

## pogo pin pictures:





# pogo pin drawing:



## Our factory



#### **ShengFeng Probe**

Our company established in 1984, Shengfeng Probe, the register name of Suzhou Shengteng Electronic Co., Ltd, specializing in the spring probe & the pogo pin & Terminal block with good quality, fast delivery and best service.

#### Our service

- 1. We can reply yourinquiry within 24 working hours.
- 2. Customizeddesign is available and OEM are welcomed.
- 3. We can deliverthe probe pins to our clients all over the world with speed and precision.
- 4. We can provide the lowest price with high quality product to our client

#### **Main Products**

Spring loaded pin (single) for PCB, ICT, FCT testing etc; Pogo pin (connector) to establish connection between two prin ted circuit boards for charging, locating, Battery, Semiconduct or & Interconnect