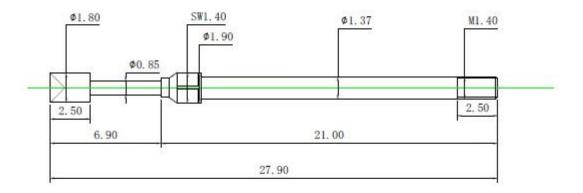

del               | SF-L106-A1.8                   |
| Plunger             | Beryllium Copper               |
| Body                | Brass                          |
| Spring              | sus                            |
| Spring force        | 200g                           |
| Working travel      | 3.5mm                          |
| Plated              | Gold plated                    |
| Current Resistance  | 50mΩ                           |
| Spacing             | /                              |
| Mounting dimensions | /                              |
| MOQ                 | 500                            |
| delivery time       | 15 Days after confirming order |
|                     |                                |

# Customized probe pin Image



Customized probe pin drawing



#### our service

- 1. Quick response.
- 2. Customized is accepted.
- 3. Short production time and fast delivery.
- 4. High quality and good price.

#### **Main products**

Spring-loaded pin (single) of PCB, ICT, FCT testing;

Spring pin (connector) to establish a connection between two printed circuit boards for charging, positioning, batteries, semiconductors and amplifiers; interconnect applications;

BGA and semiconductor test double-ended probe;

Universal pin no spring, paint needle, LM pin QZ and VZ series;

High current probe, the probe switches, capacitors needle;

Pier and amplifier; socket / socket;

Other related electronic components, 30 # OK line, jig lock, POM, iron hinges, etc.

### **Production process**







1. Raw material warehouse 2. Lathe workshop

3. Assemble wor