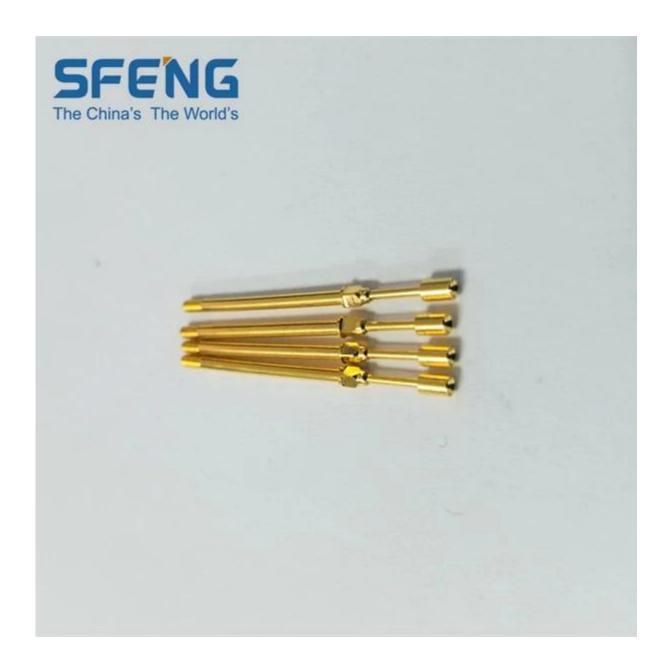

--------------------------|
| Model               | SF-L106-A1.8                   |
| Plunger             | Beryllium Copper               |
| Body                | Brass                          |
| Spring              | sus                            |
| Spring force        | 200g                           |
| Working travel      | 3.5mm                          |
| Plated              | Gold plated                    |
| Current Resistance  | 50mΩ                           |
| Spacing             | /                              |
| Mounting dimensions | /                              |
| MOQ                 | 500                            |
| delivery time       | 15 Days after confirming order |
|                     |                                |

# Customized probe pin Image



Customized probe pin drawing



#### our service

- 1. Quick response.
- 2. Customized is accepted.
- 3. Short production time and fast delivery.
- 4. High quality and good price.

#### **Main products**

Spring-loaded pin (single) of PCB, ICT, FCT testing;

Spring pin (connector) to establish a connection between two printed circuit boards for charging, positioning, batteries, semiconductors and amplifiers; interconnect applications;

BGA and semiconductor test double-ended probe;

Universal pin no spring, paint needle, LM pin QZ and VZ series;

High current probe, the probe switches, capacitors needle;

Pier and amplifier; socket / socket;

Other related electronic components, 30 # OK line, jig lock, POM, iron hinges, etc.

### **Production process**







1. Raw material warehouse 2.