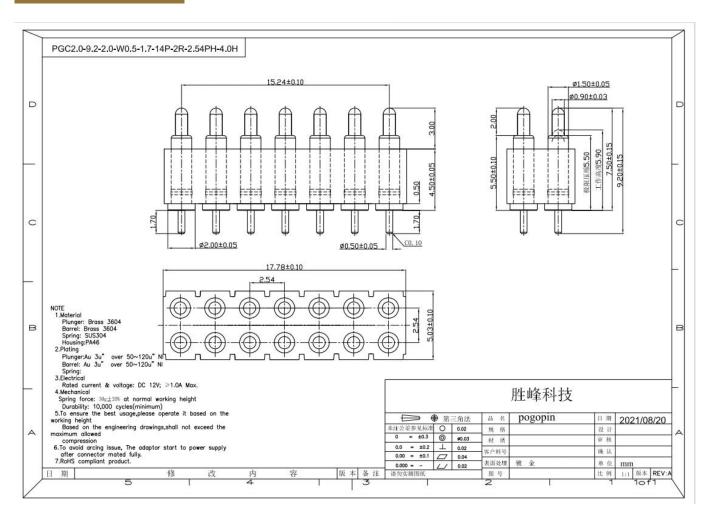

### About Us

SFENG was founded in 1984 and headquartered in Ningbo. It is a professional enterprise integrating research, development, production, and sales.(China Spring Loaded Pogo Pins Factory) Products include in-circuit spring test probe, semiconductor spring test probe, battery charging pogo pin and the related accessories. Products are widely used in technology, automobiles, energy, telecommunications, medical, and other peripheral electronic products.

### Product Parameters

| Model Number | SF-Pogo Pin                                |
|--------------|--------------------------------------------|
| MOQ          | 100pcs                                     |
| Lead time    | 7 working days after receiving the payment |

### Product Details



- 1. We can reply your inquiry within 24 working hours.
- 2. Customized design is available and OEM are welcomed.
- 3. We can deliver the probe pins to our clients all over the world with speed and precision.
- 4. We can provide the lowest price with high quality product to our client

# **Mains products**

- 1. Spring loaded pin (single) for PCB, ICT, FCT testing etc;
- 2.Pogo pin (connector) to establish connection between two printed circuit boards for charging, locating , Battery, Semiconductor & Interconnect applications;
- 3. Double ended probe for BGA and Semiconductor testing;
- 4. Universal pin without spring, coating pin, LM pin with QZ and VZ series;
- 5. High current probe, Switch probe, Capacitance needle;
- 6.Terminal & receptacle /socket;
- 7.Other related electronic compo