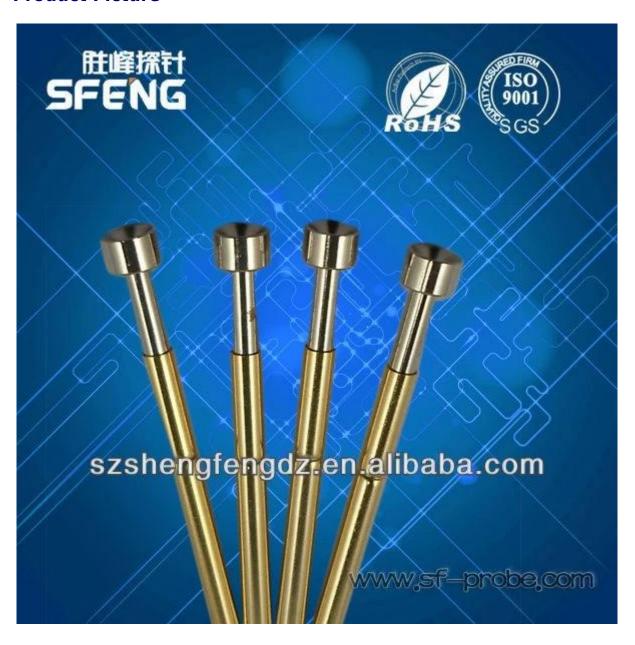

## **Product Specification**

| Brand       | SFENG                                      |
|-------------|--------------------------------------------|
| Item number | SF-P100                                    |
| Plating     | Ni-plated or Gold-plated                   |
| Lead time   | 7 working days after receiving the payment |

### **Product Picture**







#### **Our Service**

- 1. We can reply your inquiry within 24 working hours.
- 2. Customized design is available and OEM are welcomed.
- 3. We can deliver the probe pins to our clients all over the world with speed and precision.
- 4. We can provide the lowest price with high quality product to our client

#### **Main Products**

Spring loaded pin (single) for PCB, ICT, FCT testing etc;

Pogo pin (connector) to establish connection between two printed circuit boards for charging, locating, Battery, Semiconductor & Interconnect applications;

Double ended probe for BGA and Semiconductor testing;

Universal pin without spring, coating pin, LM pin with QZ and VZ series;

High current probe, Switch probe, Capacitance needle;

Terminal & receptacle /socket;

Other related electronic comp