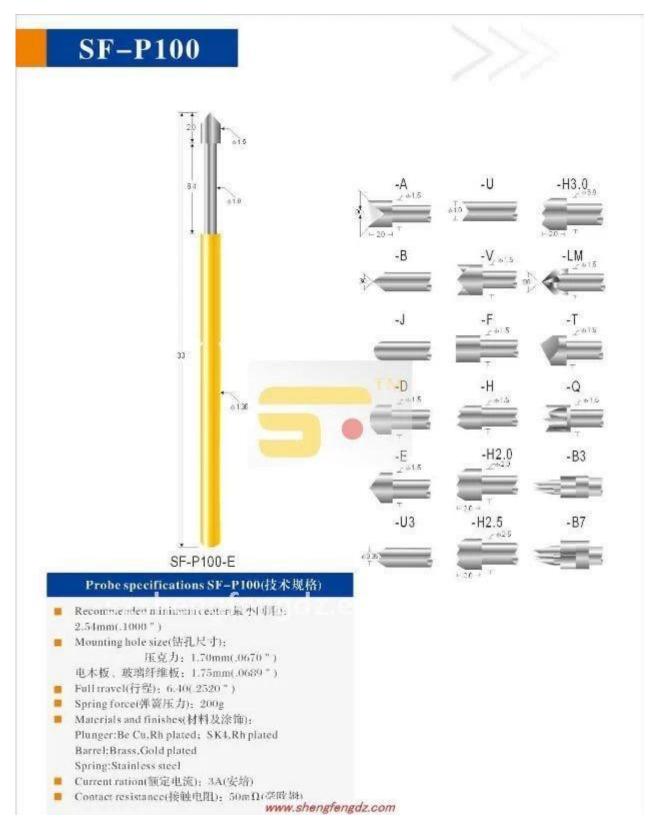

## **Product Specification**

| Brand       | SFENG                                      |
|-------------|--------------------------------------------|
| Item number | SF-P100                                    |
| Plating     | Ni-plated or Gold-plated                   |
| Lead time   | 7 working days after receiving the payment |