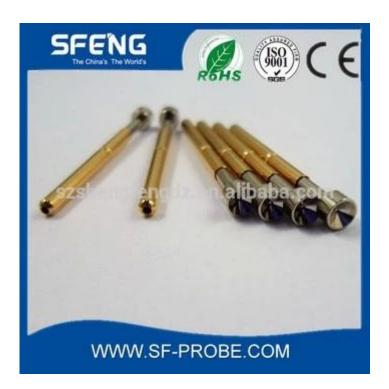

## **Product Specification**

| Brand       | SFENG                                      |
|-------------|--------------------------------------------|
| Item number | SF-P100                                    |
| Plating     | Ni-plated or Gold-plated                   |
| Lead time   | 7 working days after receiving the payment |

### **Product Picture**







#### **Our Service**

- 1. We can reply your inquiry within 24 working hours.
- 2. Customized design is available and OEM are welcomed.
- 3. We can deliver the probe pins to our clients all over the world with speed and precision.
- 4. We can provide the lowest price with high quality product to our client

#### **Main Products**

Spring loaded pin (single) for PCB, ICT, FCT testing etc;

Pogo pin (connector) to establish connection between two printed circuit boards for charging, locating, Battery, Semiconductor & Interconnect applications;

Double ended probe for BGA and Semiconductor testing;

Universal pin without spring, coating pin, LM pin with QZ and VZ series;

High current probe, Switch probe, Capacitance needle;

Terminal & receptacle /socket;

Other related electronic compon