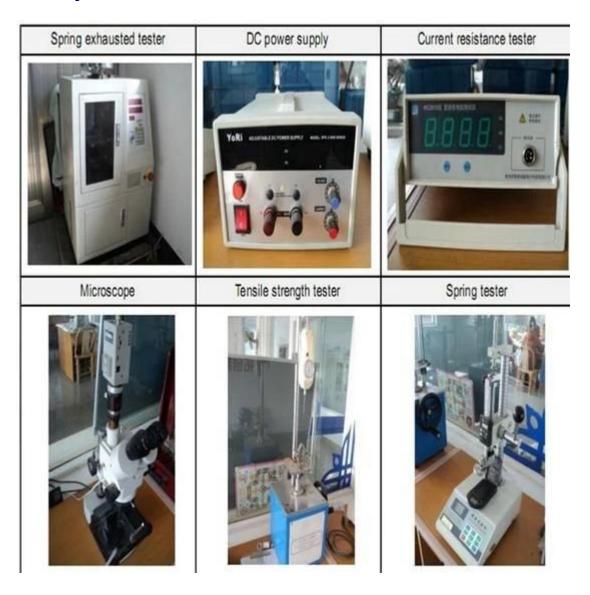

urs.
- 2. Customized design is available and OEM are welcomed.
- 3. We can deliver the probe pins to our clients all over the world with speed and precision.
- 4. We can provide the lowest price with high quality product to our client

#### **Main Products**

Spring loaded pin (single) for PCB, ICT, FCT testing etc;

Pogo pin (connector) to establish connection between two printed circuit boards for charging, locating, Battery, Semiconductor & Interconnect applications;

Double ended probe for BGA and Semiconductor testing;

Universal pin without spring, coating pin, LM pin with QZ and VZ series;

High current probe, Switch probe, Capacitance needle;

Terminal & receptacle /socket;

Other related electronic components, 30# OK wire, Jig locks, POM, Iron hinge etc

#### **Quality Control**



# **Packing Picture**