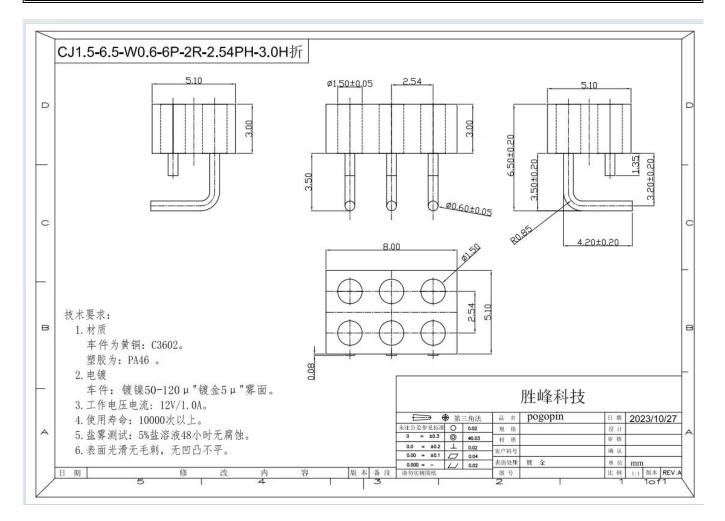

### About us 🛛

SFENG was founded in 1978 and headquartered in Ningbo. It is a professional enterprise integrating research, development, production, and sales. **China pin header connectors factory** Products include in-circuit spring test probe, semiconductor spring test probe, battery charging pogo pin and the related accessories. Products are widely used in technology, automobiles, energy, telecommunications, medical, and other peripheral electronic products.

#### **Product Details:**



#### **Product Parameters:**

| Model     | Pogo pin                                     |
|-----------|----------------------------------------------|
| Packing   | Plastic box and loaded into carton           |
| Lead time | 5-7 working days after receiving the payment |



# Package:



## Logistics:

Sample order ship by DHL, UPS, FedEx, TNT, EMS etc

For mass order delivery, can be optional with terms of Exwork, FOB, CNF, CIF by air or by sea based on the buyer's forwarder or ours



Factory Show: