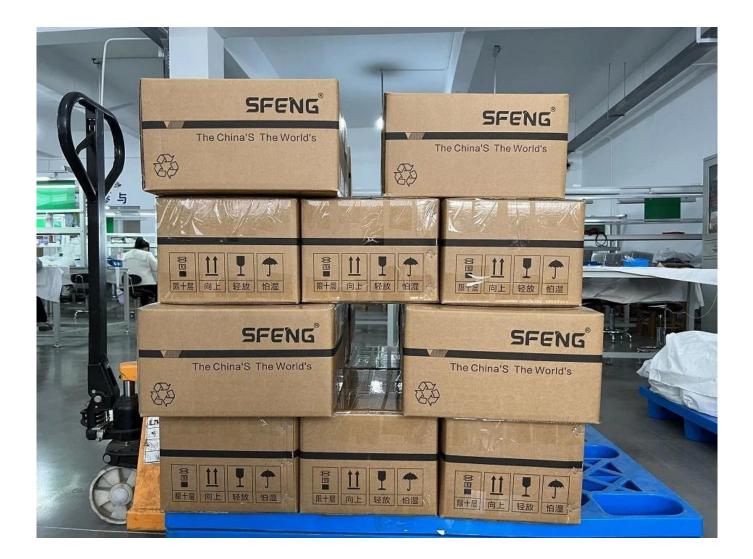

### About us 🛛

SFENG was founded in 1978 and headquartered in Ningbo. It is a professional enterprise integrating research, development, production, and sales. **China pin header connectors factory** Products include in-circuit spring test probe, semiconductor spring test probe, battery charging pogo pin and the related accessories. Products are widely used in technology, automobiles, energy, telecommunications, medical, and other peripheral electronic products.

#### **Product Details:**



#### **Product Parameters:**

| Model     | Pogo pin                                     |
|-----------|----------------------------------------------|
| Packing   | Plastic box and loaded into carton           |
| Lead time | 5-7 working days after receiving the payment |



# Package:



## Logistics:

Sample order ship by DHL, UPS, FedEx, TNT, EMS etc

For mass order delivery, can be optional with terms of Exwork, FOB, CNF, CIF by air or by sea based on the buyer's forwarder or ours



Factory Show: