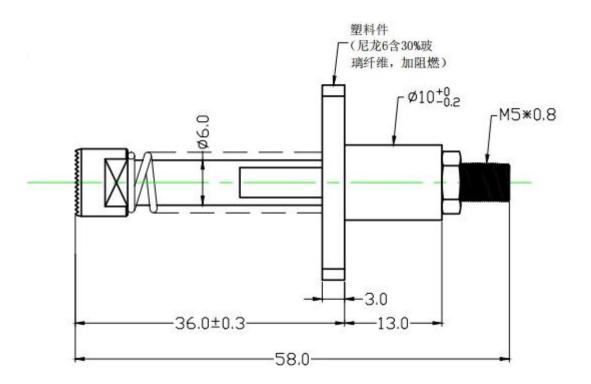

## 30A current ration high current pin spring loaded pogo pin

### **Product Specification Image**



#### **Our Service**

- 1. We can reply yourinquiry within 24 working hours.
- 2. Customized design is available and OEM are welcomed.
- 3. We can deliver the probe pins to our clients all over the world with speed and precision.
- 4. We can provide he lowest price with high quality product to our client

### **Main Products**

Spring loaded pin (single) for PCB, ICT, FCT testing etc;

<u>Pogo pin</u> (connector) to establish connection between two printed circuit boards for charging, locati ng, Battery, Semiconductor & Interconnect applications;

Double ended probe for BGA and Semiconductor testing;

Universal pin without spring, coating pin, LM pin with QZ and VZ series;

<u>High current probe</u>, <u>Switch probe</u>, Capacitance needle;

Terminal & receptacle /socket;

Other related