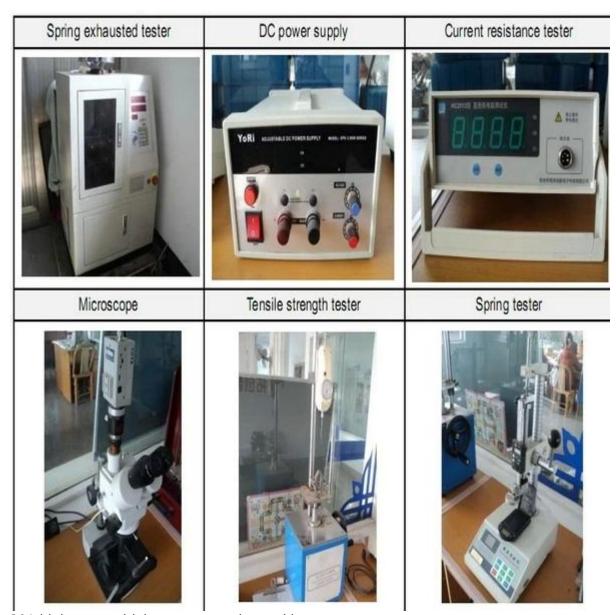

30A highest sensitivity current probe

30A highest sensitivity current probe inspection

30A highest sensitivity current probe packing way

Frequently Asked Question.

- Can we make a different size or different materail, say like customized item?
  Surely, one of our main feature is OEM
- 2) Are those spring probe or pogo pins produced by your company?Yes, our production department are with over 30 sets of CNC equipments.
- 3) Do you have a registed brand?