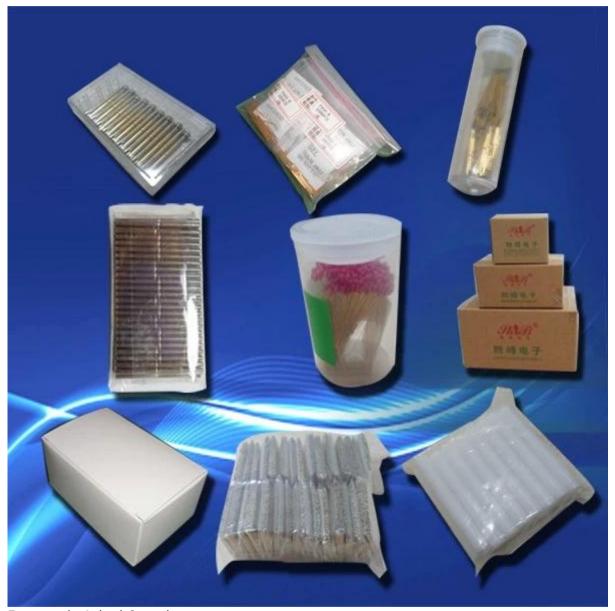

30A highest sensitivity current probe

30A highest sensitivity current probe inspection

30A highest sensitivity current probe packing way

Frequently Asked Question.

- Can we make a different size or different materail, say like customized item?
  Surely, one of our main feature is OEM
- 2) Are those spring probe or pogo pins produced by your company?Yes, our production department are with over 30 sets of CNC equipments.
- 3) Do you have a registed brand?