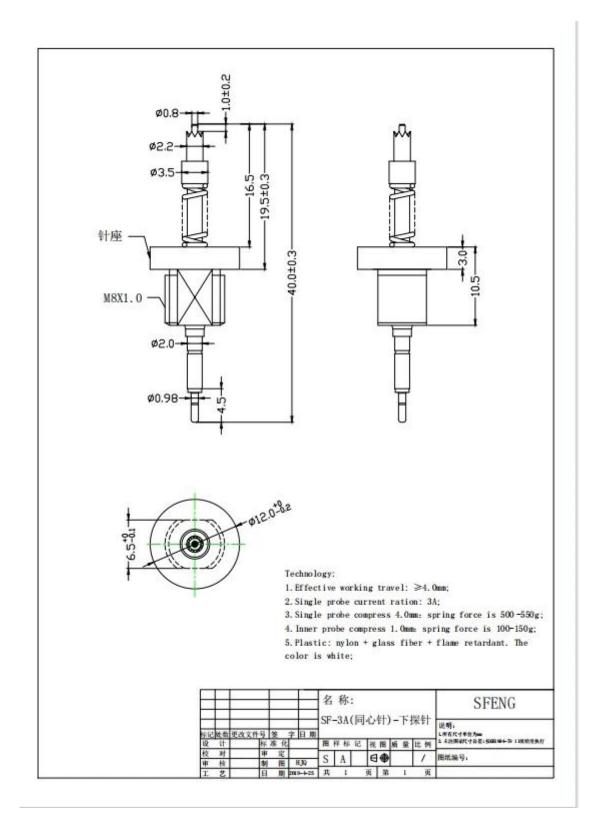

#### Product drawing:

#### Product Parameters:

| Model Number                 | SF-2.0*40.0 |
|------------------------------|-------------|
| Current Rating               | 3A          |
| Contact resistance (initial) | ≤20mΩ       |

| Mechanical Life Exceeds | ≥30000 times                                  |
|-------------------------|-----------------------------------------------|
| Operating Temperature   | -40°C/+105 °C                                 |
| Full Compression Travel | ≥5.0mm                                        |
| Recommended Work Travel | 550g[]20%(4.0mm)                              |
| Packing                 | Plastic box and loaded into carton            |
| Lead time               | 7-10 working days after receiving the payment |