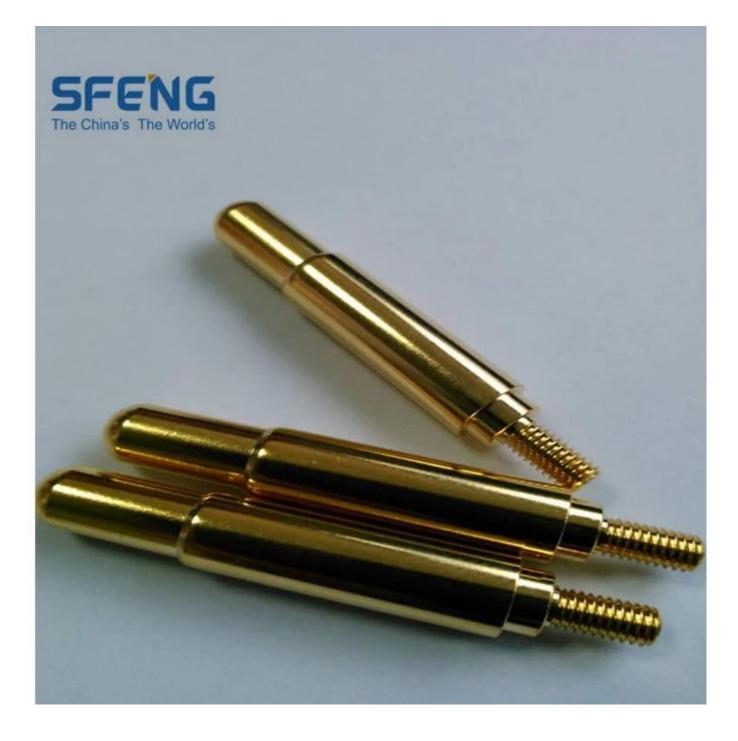

| SFENG                          |
|---------------------|--------------------------------|
| Model               | Pogo pin with Screw Thread     |
| Plunger             | Brass                          |
| Body                | Brass                          |
| Spring              | SUS303                         |
| Spring force        | Customized                     |
| Full travel         | Customized                     |
| Switch path         | Customized                     |
| Current Resistance  | NO                             |
| Spacing             | NO                             |
| Mounting dimensions | NO                             |
| MOQ                 | 100                            |
| delivery time       | 15 Days after confirming order |

# Pogo pin Image



Pogo pin drawing





#### our service

- 1. Quick response.
- 2. Customized is accepted.
- 3. Short production time and fast delivery.
- 4. High quality and good price.

### Main products

Spring-loaded pin (single) of PCB, ICT, FCT testing;

Spring pin (connector) to establish a connection between two printed circuit boards for charging, positioning, batteries, semiconductors and amplifiers; interconnect applications;

BGA and semiconductor test double-ended probe;

Universal pin no spring, paint needle, LM pin QZ and VZ series;

High current probe, the probe switches, capacitors needle;

Pier and amplifier; socket / socket;

Other related electronic components, 30 # OK line, jig lock, POM, iron hinges, etc.

#### **Production process**







3. Assemble workshop



- 4. Quality inspe