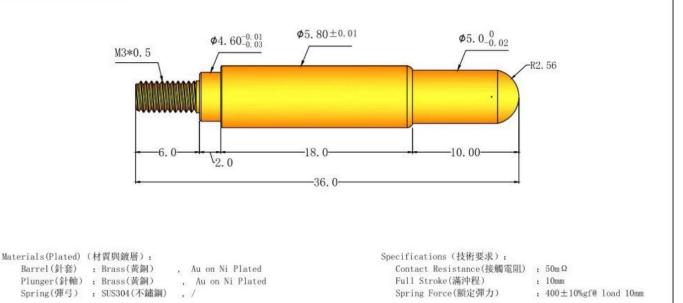

|
|---------------------|--------------------------------|
| Model               | Pogo pin with Screw Thread     |
| Plunger             | Brass                          |
| Body                | Brass                          |
| Spring              | SUS303                         |
| Spring force        | Customized                     |
| Full travel         | Customized                     |
| Switch path         | Customized                     |
| Current Resistance  | NO                             |
| Spacing             | NO                             |
| Mounting dimensions | NO                             |
| MOQ                 | 100                            |
| delivery time       | 15 Days after confirming order |

# Pogo pin Image



Pogo pin drawing





#### our service

- 1. Quick response.
- 2. Customized is accepted.
- 3. Short production time and fast delivery.
- 4. High quality and good price.

### Main products

Spring-loaded pin (single) of PCB, ICT, FCT testing;

Spring pin (connector) to establish a connection between two printed circuit boards for charging, positioning, batteries, semiconductors and amplifiers; interconnect applications;

BGA and semiconductor test double-ended probe;

Universal pin no spring, paint needle, LM pin QZ and VZ series;

High current probe, the probe switches, capacitors needle;

Pier and amplifier; socket / socket;

Other related electronic components, 30 # OK line, jig lock, POM, iron hinges, etc.

#### **Production process**







3. Assemble workshop



- 4. Quality inspection
- 5. Finished pr