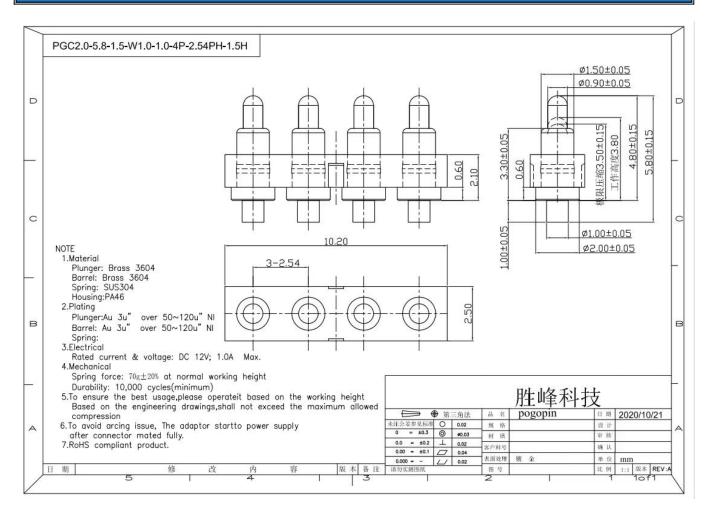

#### **Product Details:**

#### Product Parameters:

| Model     | Pogo pin                                     |
|-----------|----------------------------------------------|
| Packing   | Plastic box and loaded into carton           |
| Lead time | 5-7 working days after receiving the payment |