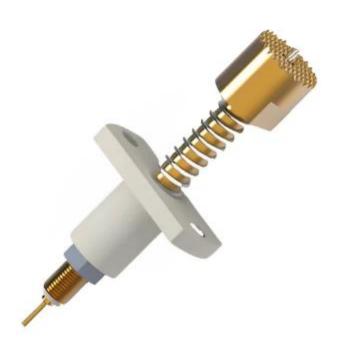

#### **Product drawing:**

#### **Product Parameters:**

| Current Rating               | 6A                                            |
|------------------------------|-----------------------------------------------|
| Contact resistance (initial) | ≤5mΩ                                          |
| Full Compression Travel      | ≥8.0mm                                        |
| Operating Temperature        | -40°C/+105 °C                                 |
| Mechanical Life Exceeds      | ≥30000 times                                  |
| Recommended Work Travel      | 1.0kg[20%(5.0mm)                              |
| Packing                      | Plastic box and loaded into carton            |
| Lead time                    | 7-10 working days after receiving the payment |