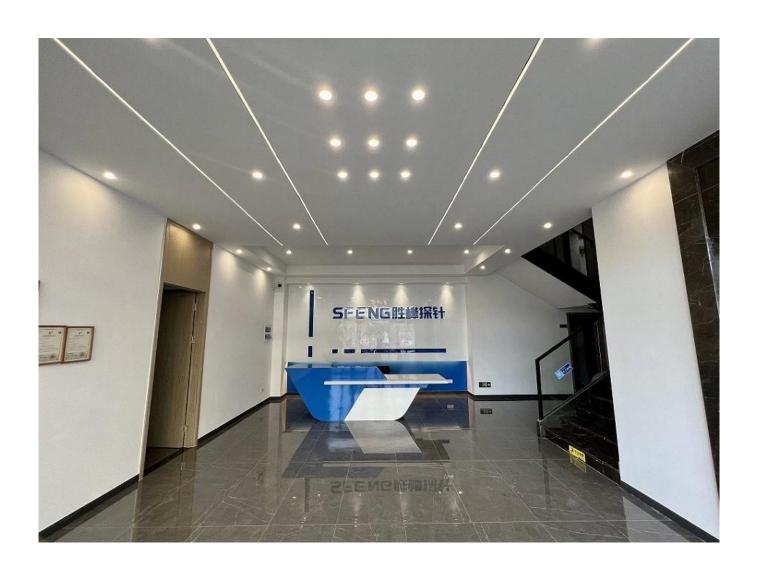

al) | ≤5mΩ                                          |
| Full Compression Travel      | ≥8.0mm                                        |
| Operating Temperature        | -40°C/+105 °C                                 |
| Mechanical Life Exceeds      | ≥30000 times                                  |
| Recommended Work Travel      | 1.0kg[20%(5.0mm)                              |
| Packing                      | Plastic box and loaded into carton            |
| Lead time                    | 7-10 working days after receiving the payment |

## Applications:



# Package:



### Logistics:

Sample order ship by DHL, UPS, FedEx, TNT, EMS etc

For mass order delivery, can be optional with terms of Exwork, FOB, CNF, CIF by air or by sea based on the buyer's forwarder or ours



### Factory Show: