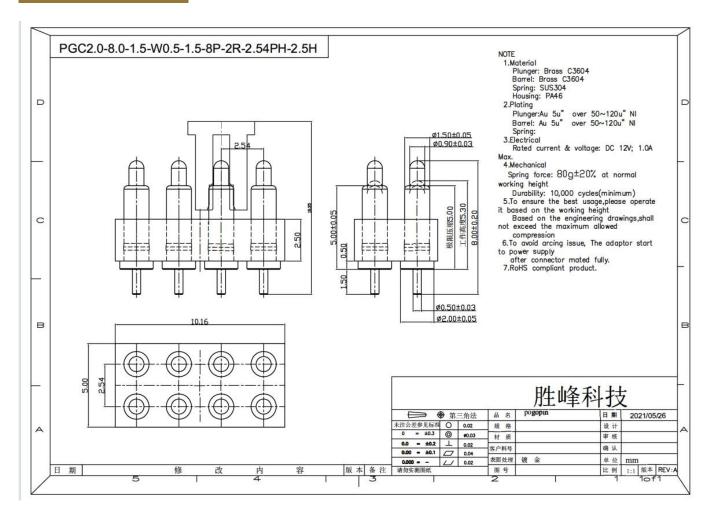

### **About Us**

SFENG was founded in 1984 and headquartered in Ningbo. It is a professional enterprise integrating research, development, production, and sales. (China spring pogo pins connector manufactures) Products include in-circuit spring test probe, semiconductor spring test probe, battery charging pogo pin and the related accessories. Products are widely used in technology, automobiles, energy, telecommunications, medical, and other peripheral electronic products.

### **Product Parameters**

| Model Number | SF-Pogo Pin                                |
|--------------|--------------------------------------------|
| MOQ          | 100pcs                                     |
| Lead time    | 7 working days after receiving the payment |

### Product Details



### Our Service

- 1. We can reply your inquiry within 24 working hours.
- 2. Customized design is available and OEM are welcomed.
- 3. We can deliver the probe pins to our clients all over the world with speed and precision.
- 4. We can provide the lowest price with high quality product to our client

## **Mains products**

- 1. Spring loaded pin (single) for PCB, ICT, FCT testing etc;
- 2.Pogo pin (connector) to establish connection between two printed circuit boards for charging, locating , Battery, Semiconductor & Interconnect applications;
- 3. Double ended probe for BGA and Semiconductor testing;
- 4. Universal pin without spring, coating pin, LM pin with QZ and VZ series;
- 5. High current probe, Switch probe, Capacitance needle;
- 6.Terminal & receptacle /socket;
- 7.Other relate