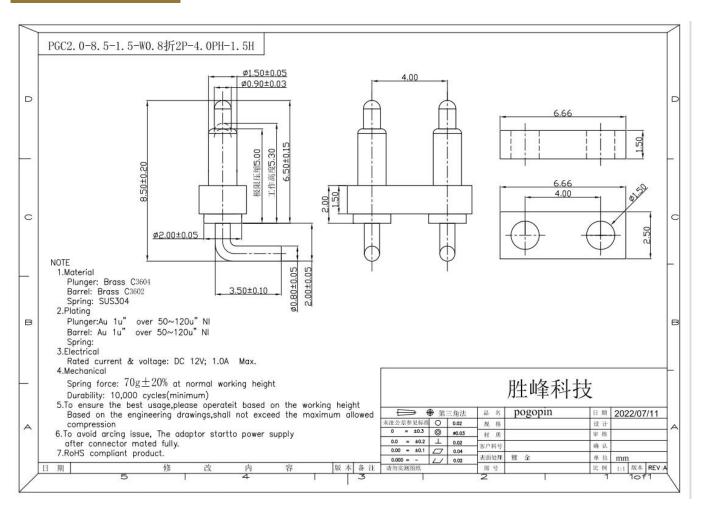

### About Us

SFENG was founded in 1984 and headquartered in Ningbo. It is a professional enterprise integrating research, development, production, and sales.(China spring loaded pin connector wholesalers) Products include in-circuit spring test probe, semiconductor spring test probe, battery charging pogo pin and the related accessories. Products are widely used in technology, automobiles, energy, telecommunications, medical, and other peripheral electronic products.

### **Product Parameters**

| Model Number | SF-Pogo Pin                                |
|--------------|--------------------------------------------|
| MOQ          | 100pcs                                     |
| Lead time    | 7 working days after receiving the payment |

### Product Details



### Our Service

- 1. We can reply your inquiry within 24 working hours.
- 2. Customized design is available and OEM are welcomed.
- 3. We can deliver the probe pins to our clients all over the world with speed and precision.
- 4. We can provide the lowest price with high quality product to our client

## **Mains products**

- 1. Spring loaded pin (single) for PCB, ICT, FCT testing etc;
- 2.Pogo pin (connector) to establish connection between two printed circuit boards for charging, locating , Battery, Semiconductor & Interconnect applications;
- 3. Double ended probe for BGA and Semiconductor testing;
- 4. Universal pin without spring, coating pin, LM pin with QZ and VZ series;
- 5. High current probe, Switch probe, Capacitance needle;
- 6.Terminal & receptacle /socket;
- 7.Other relate