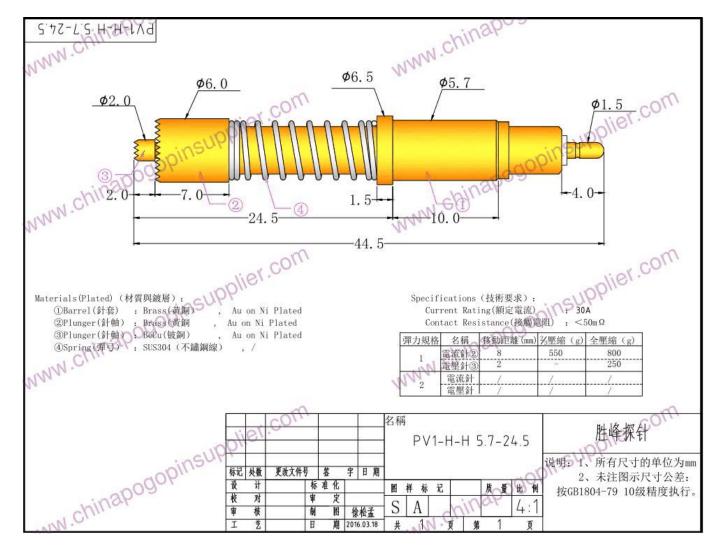

#### **Main Products**

Spring loaded pin (single) for PCB, ICT, FCT testing etc;

Pogo pin (connector) to establish connection between two printed circuit boards for charging, locating, Battery, Semiconductor & Interconnect applications;