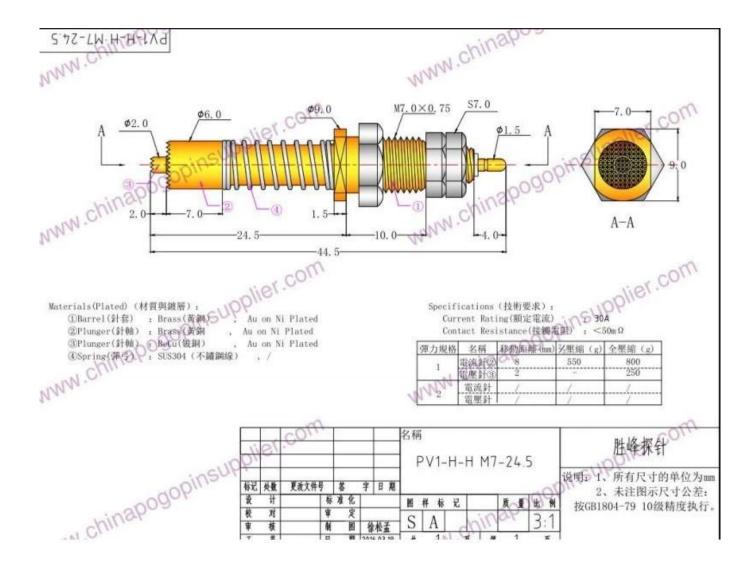

### **Main Products**

Spring loaded pin (single) for PCB, ICT, FCT testing etc;

Pogo pin (connector) to establish connection between two printed circuit boards for charging, locati ng, Battery, Semiconductor & Interconnect applications;

Double ended probe for BGA and Semiconductor testing;

Universal pin without spring, coating pin, LM pin with QZ and VZ series;

High current probe, Switch probe, Capacitance needle;

Terminal & receptacle /socket;