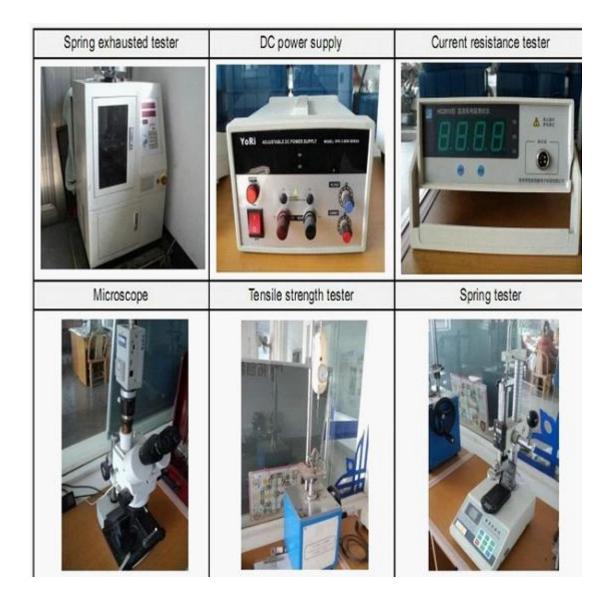

s.
- 2. Customized design is available and OEM are welcomed.
- 3. We can deliver the probe pins to our clients all over the world with speed and precision.
- 4. We can provide the lowest price with high quality product to our client .

#### **Main Products**

Spring loaded pin (single) for PCB, ICT, FCT testing etc;

Pogo pin (connector) to establish connection between two printed circuit boards for charging, locat ing, Battery, Semiconductor & Interconnect applications;

Double ended probe for BGA and Semiconductor testing;

Universal pin without spring, coating pin, LM pin with QZ and VZ series;

High current probe, Switch probe, Capacitance needle;

Terminal & receptacle /socket;

Other related electronic components, 30# OK wire, Jig locks, POM, Iron hinge etc

### **Quality Control**



# **Factory Image**