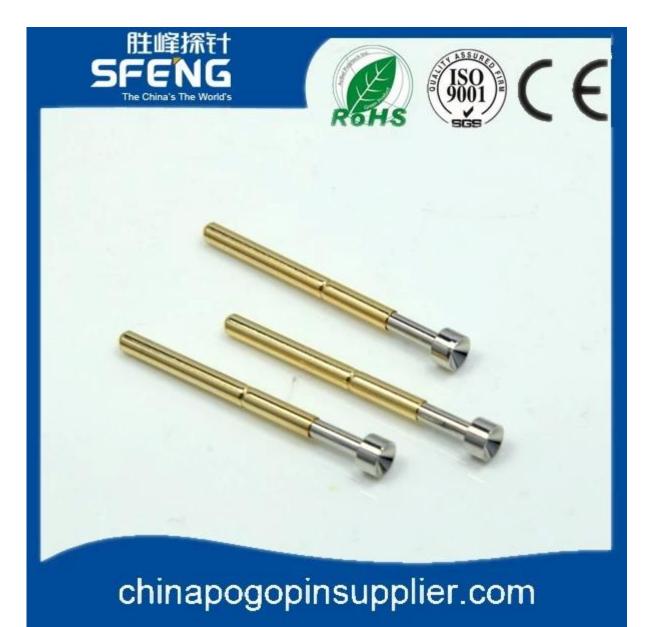

|
| Plunger            | brass or Becu,gold or Ni plated            |
| Barrel             | brass,gold or Ni plated                    |
| Spring             | SK4,music wire                             |
| Spring Force       | 120g                                       |
| Full Travel        | 6.30mm                                     |
| Current Ration     | 3A                                         |
| Current Resistance | 50mΩ                                       |
| Pitch              | 2.54mm                                     |
| Mounting hole size | 1.70mm                                     |
| MOQ                | 100 pcs                                    |
| Lead time          | 7 working days after receiving the payment |

## **Product Picture**











# chinapogopinsupplier.com

#### **Our Service**

- 1.Reply your inquiry withn 24 working hours
- 2.Customized design is available,OEM are welcomed
- 3.Delivery the probe pins to our clients all over the world with speed and precision
- 4.provide the lowest price with high quality to our client

### **Main Products**

- ---Spring loaded pin(single) for PCB,ICT,FCT testing,etc;
- ---Pogo pin(connector) to establish a(usuallytemporary)connection between
- two printed circuit boards for charing, locating, Battery, Semiconductor &
- interconnectApplications;
- ---Double ended probef orBGA&semiconudtion testing;

- ----Universal pin without spring, coatingpin, LM pin with QZ&VZ series;
- ---High current probe,Switch probe,Capacitance needle...
- ----Terminal&receptacle/socket;
- ---Other