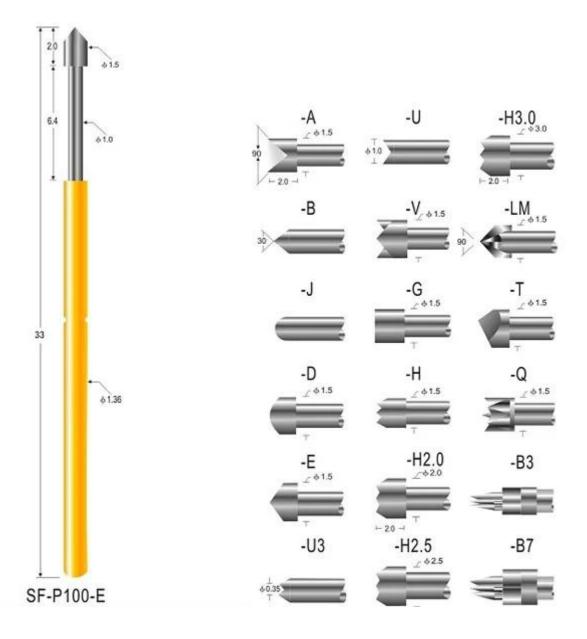

## **Product Specification**

| Brand              | SFENG                                      |
|--------------------|--------------------------------------------|
| ltem number        | SF-P100                                    |
| Plunger            | brass or Becu,gold or Ni plated            |
| Barrel             | brass,gold or Ni plated                    |
| Spring             | SK4,music wire                             |
| Spring Force       | 120g                                       |
| Full Travel        | 6.30mm                                     |
| Current Ration     | 3A                                         |
| Current Resistance | 50mΩ                                       |
| Pitch              | 2.54mm                                     |
| Mounting hole size | 1.70mm                                     |
| MOQ                | 100 pcs                                    |
| Lead time          | 7 working days after receiving the payment |