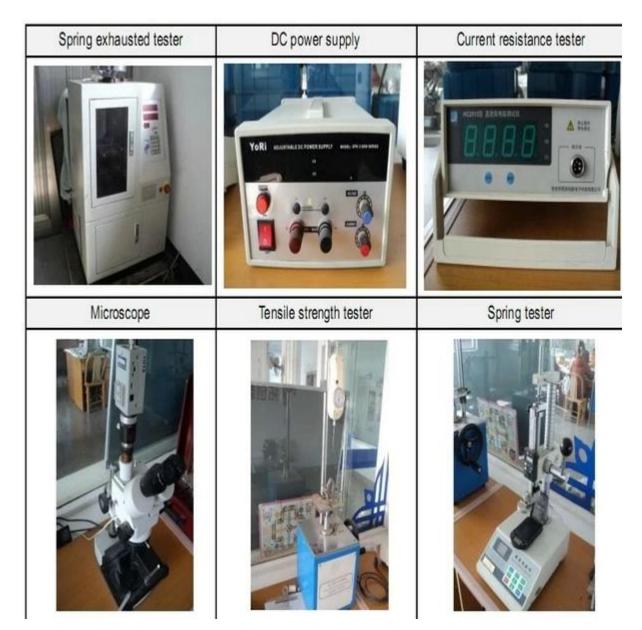

king hours
- 2.Customized design is available,OEM are welcomed
- 3.Delivery the probe pins to our clients all over the world with speed and precision
- 4.provide the lowest price with high quality to our client

### **Main Products**

- ---Spring loaded pin(single) for PCB,ICT,FCT testing,etc;
- ---Pogo pin(connector) to establish a(usuallytemporary)connection between
- two printed circuit boards for charing, locating, Battery, Semiconductor &
- interconnectApplications;
- ---Double ended probef orBGA&semiconudtion testing;

- ----Universal pin without spring, coatingpin, LM pin with QZ&VZ series;
- ---High current probe,Switch probe,Capacitance needle...
- ----Terminal&receptacle/socket;
- ---Other related electronic compents,30#OKwire,Jig locks,POM,Ironhinge,etc

## **Quality Control**



**Packing Picture**