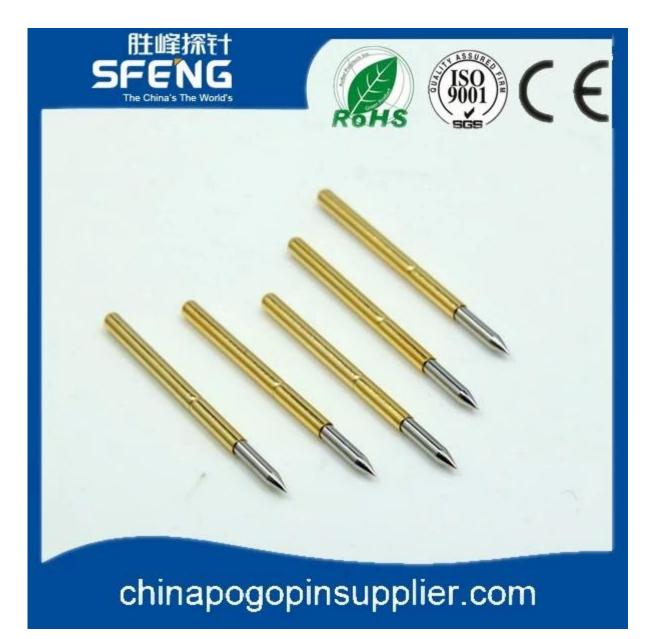

|
| Plunger            | brass or Becu,gold or Ni plated            |
| Barrel             | brass,gold or Ni plated                    |
| Spring             | SK4,music wire                             |
| Spring Force       | 120g                                       |
| Full Travel        | 6.30mm                                     |
| Current Ration     | 3A                                         |
| Current Resistance | 50mΩ                                       |
| Pitch              | 2.54mm                                     |
| Mounting hole size | 1.70mm                                     |
| MOQ                | 100 pcs                                    |
| Lead time          | 7 working days after receiving the payment |

## **Product Picture**











# chinapogopinsupplier.com

#### **Our Service**

- 1.Reply your inquiry withn 24 working hours
- 2.Customized design is available,OEM are welcomed
- 3.Delivery the probe pins to our clients all over the world with speed and precision
- 4.provide the lowest price with high quality to our client

### **Main Products**

- ---Spring loaded pin(single) for PCB,ICT,FCT testing,etc;
- ---Pogo pin(connector) to establish a(usuallytemporary)connection between
- two printed circuit boards for charing, locating, Battery, Semiconductor &
- interconnectApplications;
- ---Double ended probef orBGA&semiconudtion testing;

- ----Universal pin without spring, coatingpin, LM pin with QZ&VZ series;
- ---High current probe,Switch probe,Capacitance needle...
- ----Terminal&receptacle/socket;
- ---Othe