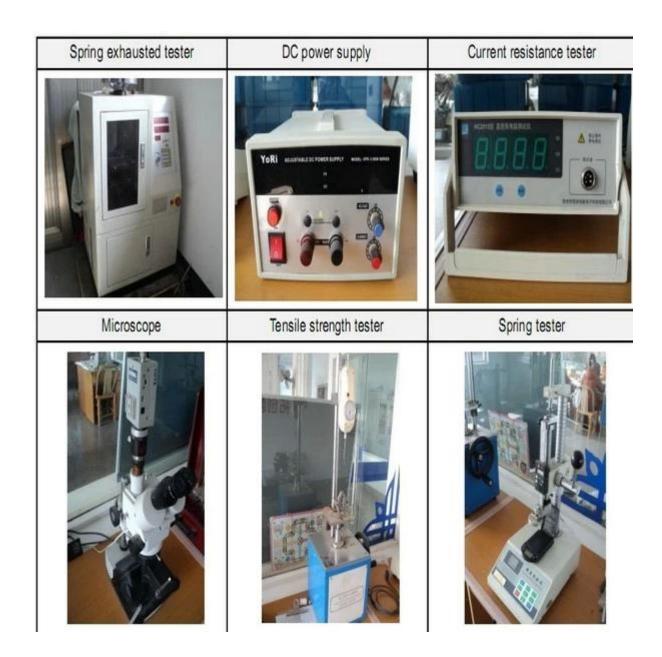

working hours
- 2. Customized design is available, OEM are welcomed
- 3. Delivery the probe pins to our clients all over the world with speed and precision

4.provide the lowest price with high quality to our client

### **Main Products**

- ---Spring loaded pin(single) for PCB,ICT,FCT testing,etc;
- ---Pogo pin(connector) to establish a(usuallytemporary)connection between two printed circuit boards for charing, locating, Battery, Semiconductor & interconnectApplications;
- ---Double ended probef orBGA&semiconudtion testing;
- ---Universal pin without spring, coatingpin, LM pin with QZ&VZ series;
- ---High current probe, Switch probe, Capacitance needle...
- ---Terminal&receptacle/socket;
- ---Other related electronic compents,30#OKwire,Jig locks,POM,Ironhinge,etc

## **Quality Control**



**Packing Picture**