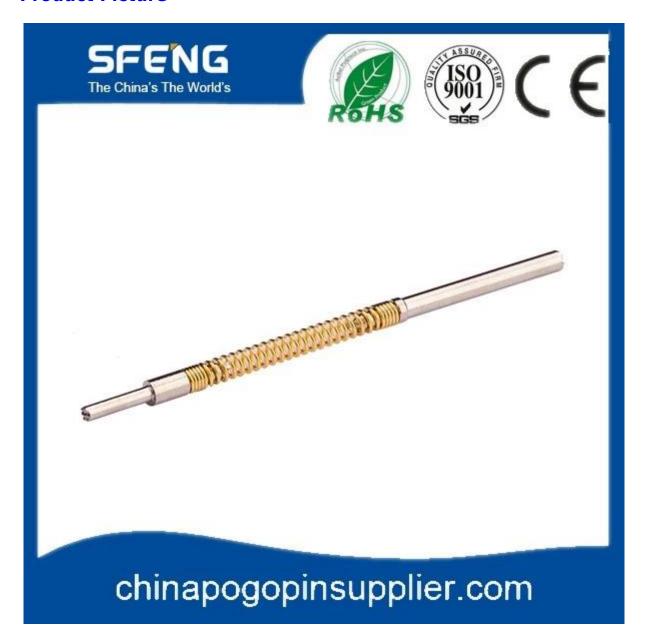

#### **Product Picture**

# **Product Specification**

| Brand     | SFENG                                      |
|-----------|--------------------------------------------|
| Material  | brass                                      |
| Plating   | gold plating                               |
| MOQ       | 100 pcs                                    |
| Lead time | 7 working days after receiving the payment |