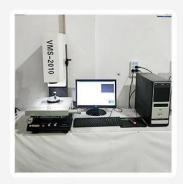

## Measuring equipment

# **Measuring Equipment** >

## **Measuring Equipment:**

- 1. Agilent current testing;
- 2. Quadratic element measurement
- 3.Load Curve Meter
- 4.Bond Test
- **5.Life Fatigue Test**