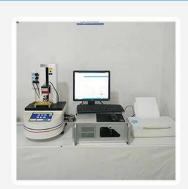

## Measuring equipment

# **Measuring Equipment** >

## **Measuring Equipment:**

- 1. Agilent current testing;
- 2. Quadratic element measurement
- 3.Load Curve Meter
- 4.Bond Test
- **5.Life Fatigue Test**