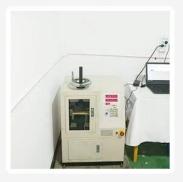

## Measuring equipment

# **Measuring Equipment** >

## **Measuring Equipment:**

- 1. Agilent current testing;
- 2. Quadratic element measurement
- 3.Load Curve Meter
- 4.Bond Test
- **5.Life Fatigue Test**