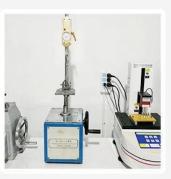

## Measuring equipment

# **Measuring Equipment** >

## **Measuring Equipment:**

- 1. Agilent current testing;
- 2. Quadratic element measurement
- 3.Load Curve Meter
- 4.Bond Test
- **5.Life Fatigue Test**