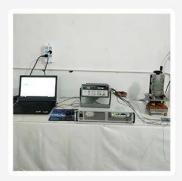

## Measuring equipment

# **Measuring Equipment** >

## **Measuring Equipment:**

- 1. Agilent current testing;
- 2. Quadratic element measurement
- 3.Load Curve Meter
- 4.Bond Test
- **5.Life Fatigue Test**