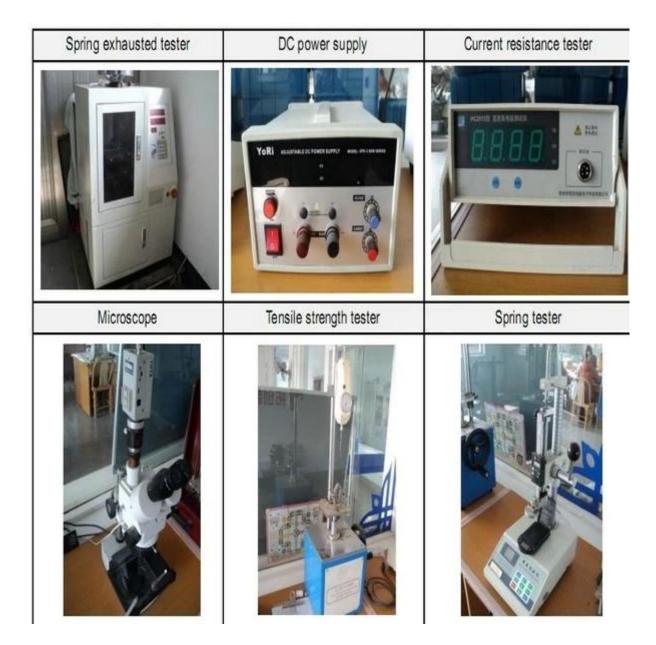

our inquiry withn 24 working hours
- 2.Customized design is available,OEM are welcomed

3.Delivery the probe pins to our clients all over the world with speed and precision 4.provide the lowest price with high quality to our client

Main Products

- ---Spring loaded pin(single) for PCB,ICT,FCT testing,etc;
- ---Pogo pin(connector) to establish a(usuallytemporary)connection between two printed circuit boards for charing, locating, Battery, Semiconductor & interconnectApplications;
- ---Double ended probef orBGA&semiconudtion testing;
- ---Universal pin without spring, coating pin, LM pin with QZ VZ series;
- ---High current probe,Switch probe,Capacitance needle...
- ---Terminal&receptacle/socket;
- ---Other related electronic compents,30#OKwire,Jig locks,POM,Ironhinge,etc

Quality Control



Packing Picture