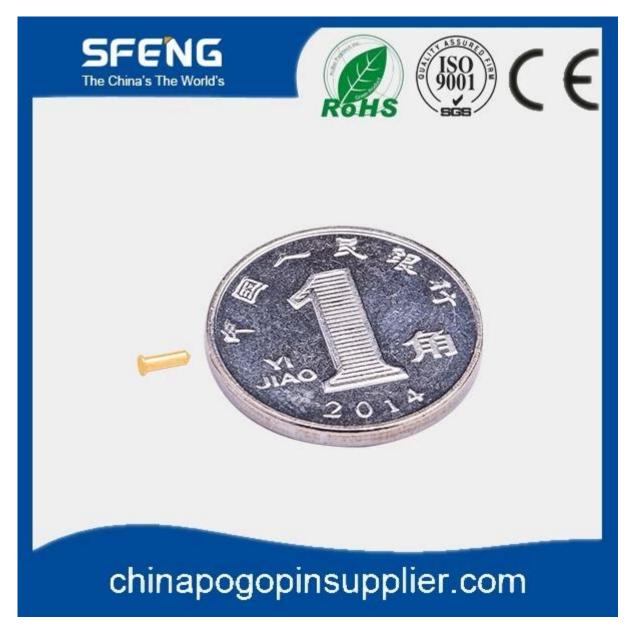

## **Product Specification**

| Brand       | SFENG                                      |
|-------------|--------------------------------------------|
| Item number | socket 1.0x3.5x0.65 mm                     |
| Material    | Brass                                      |
| MOQ         | 100pcs                                     |
| Lead time   | 7 working days after receiving the payment |

**Product Picture** 

Our Service

- 1.Reply your inquiry withn 24 working hours
- 2.Customized design is available,OEM are welcomed

3.Delivery the probe pins to our clients all over the world with speed and precision 4.provide the lowest price with high quality to our client