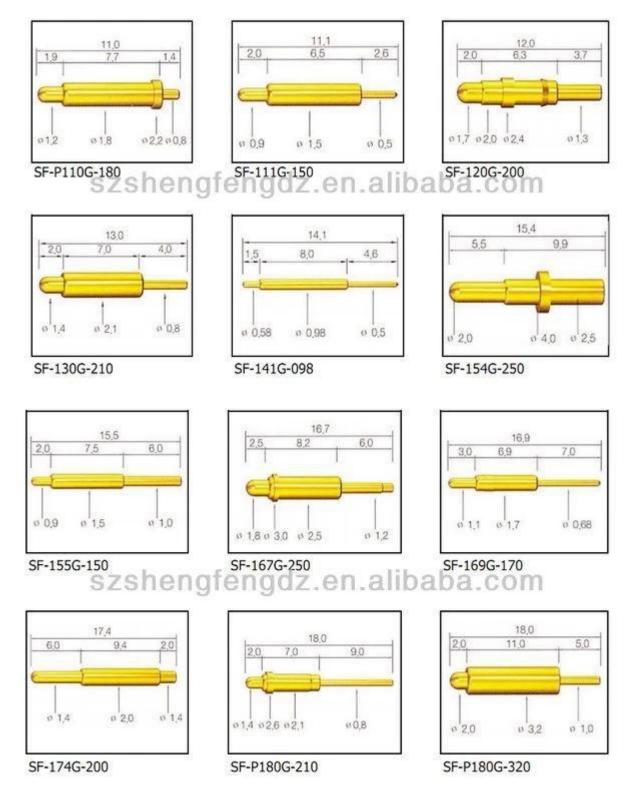

## **Product Picture**

| Item Name:             | Customized contact pogo pin with high quality                                                                            |
|------------------------|--------------------------------------------------------------------------------------------------------------------------|
| Material and finishes: | Plunger:Brass,gold plated over nickel plated;<br>Barrel:Brass,Gold plated over Nickel plated;<br>Spring:Stainless steel; |
| Spring force:          | customized;                                                                                                              |
| Lead time:             | 3-10 days                                                                                                                |
| Shipment:              | DHL/TNT/UPS/FEDEX                                                                                                        |