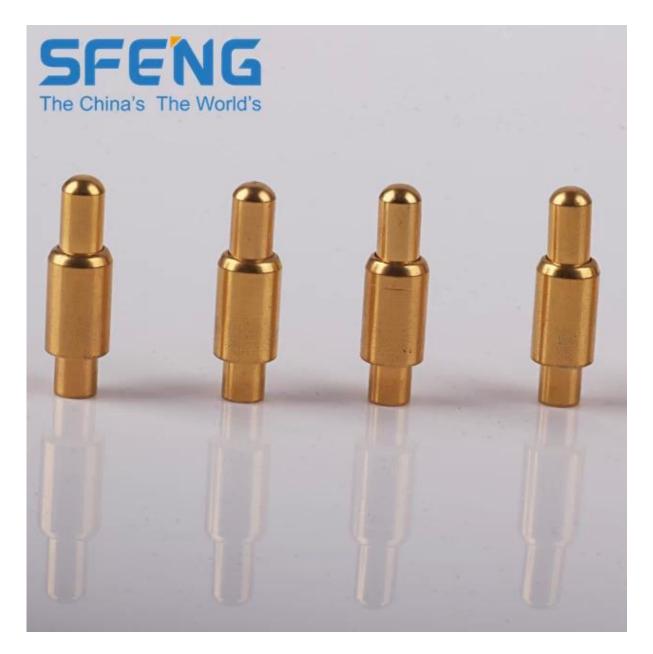

## **Product Picture**

| Item Name:             | Customized contact pogo pin with high quality                                                                            |
|------------------------|--------------------------------------------------------------------------------------------------------------------------|
| Material and finishes: | Plunger:Brass,gold plated over nickel plated;<br>Barrel:Brass,Gold plated over Nickel plated;<br>Spring:Stainless steel; |
| Spring force:          | customized;                                                                                                              |
| Lead time:             | 3-10 days                                                                                                                |
| Shipment:              | DHL/TNT/UPS/FEDEX                                                                                                        |

SF-P071G-250 Szshengfengdz.en.alibaba.con

SF-P101G-200 SF-P105G-210