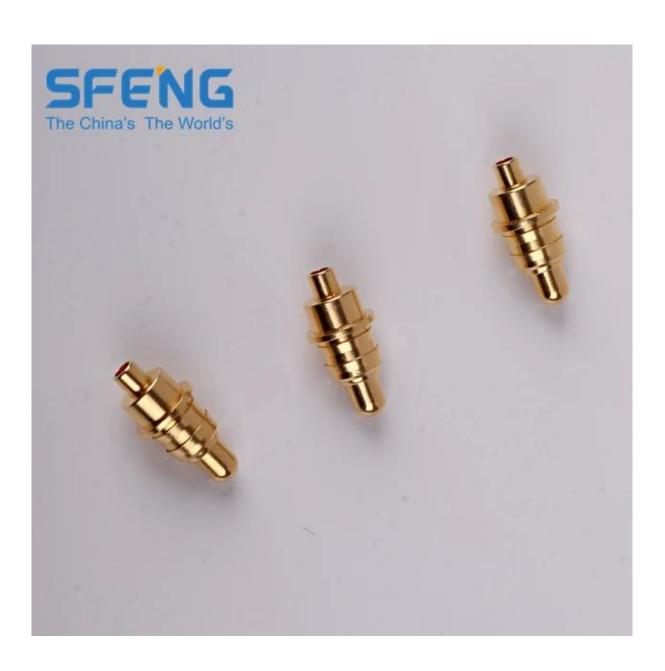

## **Product Picture**

| Item Name:             | Customized contact pogo pin with high quality                                                                            |
|------------------------|--------------------------------------------------------------------------------------------------------------------------|
| Material and finishes: | Plunger:Brass,gold plated over nickel plated;<br>Barrel:Brass,Gold plated over Nickel plated;<br>Spring:Stainless steel; |
| Spring force:          | customized;                                                                                                              |
| Lead time:             | 3-10 days                                                                                                                |
| Shipment:              | DHL/TNT/UPS/FEDEX                                                                                                        |

SF-P071G-250 Szshengfengdz.en.alibaba.con

SF-P101G-200 SF-P105G-210