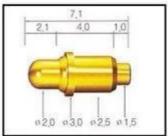

## **Product Picture**

| Item Name:             | Customized contact pogo pin with high quality                                                                            |
|------------------------|--------------------------------------------------------------------------------------------------------------------------|
| Material and finishes: | Plunger:Brass,gold plated over nickel plated;<br>Barrel:Brass,Gold plated over Nickel plated;<br>Spring:Stainless steel; |
| Spring force:          | customized;                                                                                                              |
| Lead time:             | 3-10 days                                                                                                                |
| Shipment:              | DHL/TNT/UPS/FEDEX                                                                                                        |

SF-P071G-250 Szshengfengdz.en.alibaba.con

SF-P101G-200 SF-P105G-210