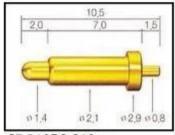

-----------------|--------------------------------------------------------------------------------------------------------------------------|
| Material and finishes: | Plunger:Brass,gold plated over nickel plated;<br>Barrel:Brass,Gold plated over Nickel plated;<br>Spring:Stainless steel; |
| Spring force:          | customized;                                                                                                              |
| Lead time:             | 3-10 days                                                                                                                |
| Shipment:              | DHL/TNT/UPS/FEDEX                                                                                                        |











SF-P071G-250 Szshengfengdz.en.alibaba.con







SF-P101G-200 SF-P105G-210



#### **Our Service**

- 1. We can reply yourinquiry within 24 working hours.
- 2. Customizeddesign is available and OEM are welcomed.
- 3. We can deliverthe probe pins to our clients all over the world with speed and precision.
- 4. We can provide he lowest price with high quality product to our client

#### **Main Products**

Spring loaded pin (single) for PCB, ICT, FCT testing etc;

Pogo pin (connector) to establish connection between two printed circuit boards for charging, locating, Battery, Semiconductor & Interconnect applications;

Double ended probe for BGA and Semiconductor testing;

Universal pin without spring, coating pin, LM pin with QZ and VZ series;

High current probe, Switch probe, Capacitance needle;

Terminal & receptacle /socket;

Other re