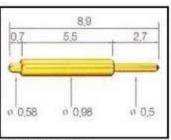

|
|------------------------|--------------------------------------------------------------------------------------------------------------------------|
| Material and finishes: | Plunger:Brass,gold plated over nickel plated;<br>Barrel:Brass,Gold plated over Nickel plated;<br>Spring:Stainless steel; |
| Spring force:          | customized;                                                                                                              |
| Lead time:             | 3-10 days                                                                                                                |
| Shipment:              | DHL/TNT/UPS/FEDEX                                                                                                        |











SF-P071G-250 Szshengfengdz.en.alibaba.con







SF-P101G-200 SF-P105G-210



#### **Our Service**

- 1. We can reply yourinquiry within 24 working hours.
- 2. Customizeddesign is available and OEM are welcomed.
- 3. We can deliverthe probe pins to our clients all over the world with speed and precision.
- 4. We can provide he lowest price with high quality product to our client

#### **Main Products**

Spring loaded pin (single) for PCB, ICT, FCT testing etc;

Pogo pin (connector) to establish connection between two printed circuit boards for charging, locating, Battery, Semiconductor & Interconnect applications;

Double ended probe for BGA and Semiconductor testing;

Universal pin without spring, coating pin, LM pin with QZ and VZ series;

High current probe, Switch probe, Capacitance