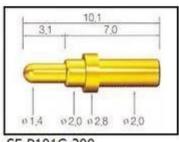

-------------------|--------------------------------------------------------------------------------------------------------------------------|
| Material and finishes: | Plunger:Brass,gold plated over nickel plated;<br>Barrel:Brass,Gold plated over Nickel plated;<br>Spring:Stainless steel; |
| Spring force:          | customized;                                                                                                              |
| Lead time:             | 3-10 days                                                                                                                |
| Shipment:              | DHL/TNT/UPS/FEDEX                                                                                                        |











SF-P071G-250 Szshengfengdz.en.alibaba.con







SF-P101G-200 SF-P105G-210



#### **Our Service**

- 1. We can reply yourinquiry within 24 working hours.
- 2. Customizeddesign is available and OEM are welcomed.
- 3. We can deliverthe probe pins to our clients all over the world with speed and precision.
- 4. We can provide he lowest price with high quality product to our client

#### **Main Products**

Spring loaded pin (single) for PCB, ICT, FCT testing etc;

Pogo pin (connector) to establish connection between two printed circuit boards for charging, locating, Battery, Semiconductor & Interconnect applications;

Double ended probe for BGA and Semiconductor testing;

Universal pin without spring, coating pin, LM pin with QZ and VZ series;

High current probe, Switch probe, Capacitance needle;

Terminal & receptacle /socket;

Other