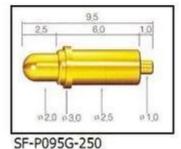

---------------------|--------------------------------------------------------------------------------------------------------------------------|
| Material and finishes: | Plunger:Brass,gold plated over nickel plated;<br>Barrel:Brass,Gold plated over Nickel plated;<br>Spring:Stainless steel; |
| Spring force:          | customized;                                                                                                              |
| Lead time:             | 3-10 days                                                                                                                |
| Shipment:              | DHL/TNT/UPS/FEDEX                                                                                                        |











SF-P071G-250 Szshengfengdz.en.alibaba.con







SF-P101G-200 SF-P105G-210



#### **Our Service**

- 1. We can reply yourinquiry within 24 working hours.
- 2. Customizeddesign is available and OEM are welcomed.
- 3. We can deliverthe probe pins to our clients all over the world with speed and precision.
- 4. We can provide he lowest price with high quality product to our client

#### **Main Products**

Spring loaded pin (single) for PCB, ICT, FCT testing etc;

Pogo pin (connector) to establish connection between two printed circuit boards for charging, locating, Battery, Semiconductor & Interconnect applications;

Double ended probe for BGA and Semiconductor testing;

Universal pin without spring, coating pin, LM pin with QZ and VZ series;

High current probe, Switch probe, Capacitance needle;

Terminal & receptacle /socket;

Othe