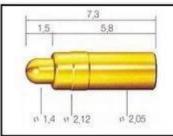

## **Product Picture**

| Item Name:             | Customized contact pogo pin with high quality                                                                            |
|------------------------|--------------------------------------------------------------------------------------------------------------------------|
| Material and finishes: | Plunger:Brass,gold plated over nickel plated;<br>Barrel:Brass,Gold plated over Nickel plated;<br>Spring:Stainless steel; |
| Spring force:          | customized;                                                                                                              |
| Lead time:             | 3-10 days                                                                                                                |
| Shipment:              | DHL/TNT/UPS/FEDEX                                                                                                        |

SF-P071G-250 Szshengfengdz.en.alibaba.con

SF-P101G-200 SF-P105G-210