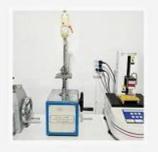

## Measuring Equipment 🗲

## Measuring Equipment:

- 1. Agilent current testing;
- 2. Quadratic element measurement
- 3.Load Curve Meter

4.Bond Test

5.Life Fatigue Test