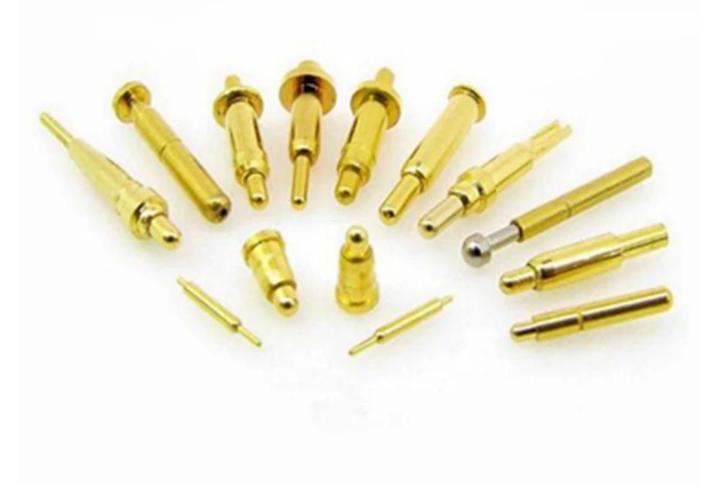

Factory price brass contact pin electric

Battery contact pin is called pogo pin.It is comprised of a plunger, a spring and a barrel.B attery pogo pin is mainly used for contact, connection and conduction.

spring pin, pogo pin, switch pin, current pins and accessories. They are widely used in PCB, IC T, SMT, IC industries. Thequality has reached international advanced level and won the high praise in theprobe industry.

4. Quality inspection

5. Finished products

ducts 6. P

6. Packing

Battery contact pogo pin