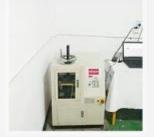

## Measuring Equipment 🗲

## Measuring Equipment:

- 1. Agilent current testing;
- 2. Quadratic element measurement
- 3.Load Curve Meter

4.Bond Test

5.Life Fatigue Test