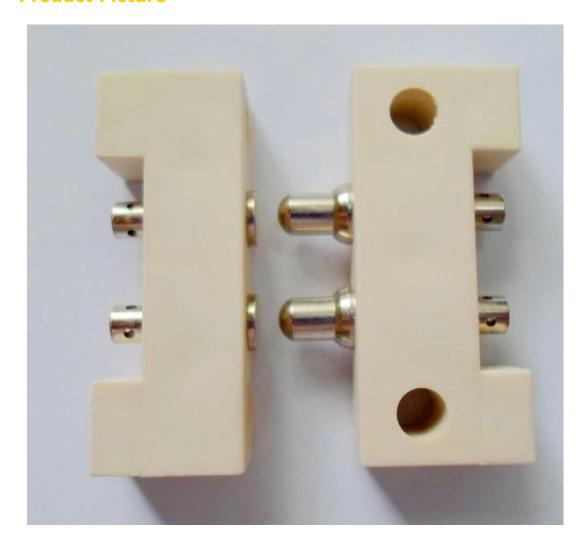

# **Product Specification**

| Brand       | SFENG                                      |
|-------------|--------------------------------------------|
| Item number | pogo pin connector                         |
| Plating     | Ni-plated or Gold-plated                   |
| Lead time   | 7 working days after receiving the payment |

#### **Product Picture**



# **Our Service**

- 1. We can reply your inquiry within 24 working hours.
- 2. Customized design is available and OEM are welcomed.
- 3. We can deliver the probe pins to our clients all over the world with speed and precision.
- 4. We can provide the lowest price with high quality product to our client

Main Products (Arial, 🔲 🔲 🔲 🔲 🕦

Spring loaded pin (single) for PCB, ICT, FCT testing etc;

Pogo pin (connector) to establish connection between two printed circuit boards for charging, locating, Battery, Semiconductor & Interconnect applications;

Double ended probe for BGA and Semiconductor testing;

Universal pin without spring, coating pin, LM pin with QZ and VZ series;

High current probe, Switch probe, Capacitance needle;

Terminal & receptacle /socket;

Other related electronic co