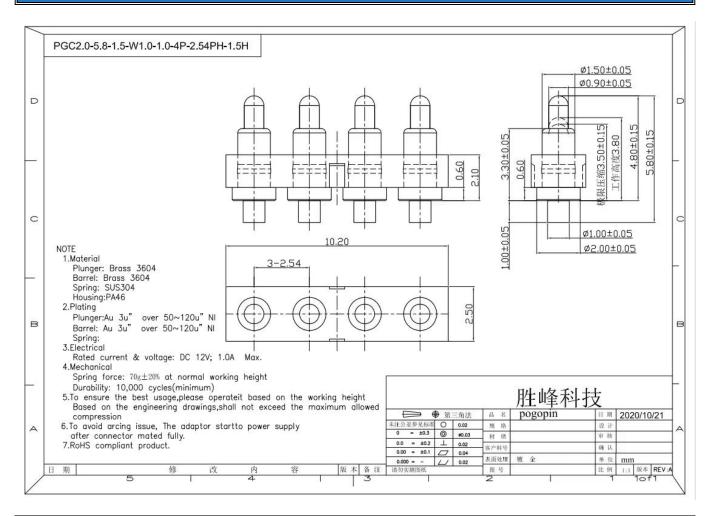

### About us 🛛

SFENG was founded in 1978 and headquartered in Ningbo. It is a professional enterprise integrating research, development, production, and sales. **China Pogo Pin Connectors manufacturer** Products include in-circuit spring test probe, semiconductor spring test probe, battery charging pogo pin and the related accessories. Products are widely used in technology, automobiles, energy, telecommunications, medical, and other peripheral electronic products.

#### **Product Details:**



#### **Product Parameters:**

| Model     | Pogo pin                                     |
|-----------|----------------------------------------------|
| Packing   | Plastic box and loaded into carton           |
| Lead time | 5-7 working days after receiving the payment |



# Package:



## Logistics:

Sample order ship by DHL, UPS, FedEx, TNT, EMS etc

For mass order delivery, can be optional with terms of Exwork, FOB, CNF, CIF by air or by sea based on the buyer's forwarder or ours



Factory Show: