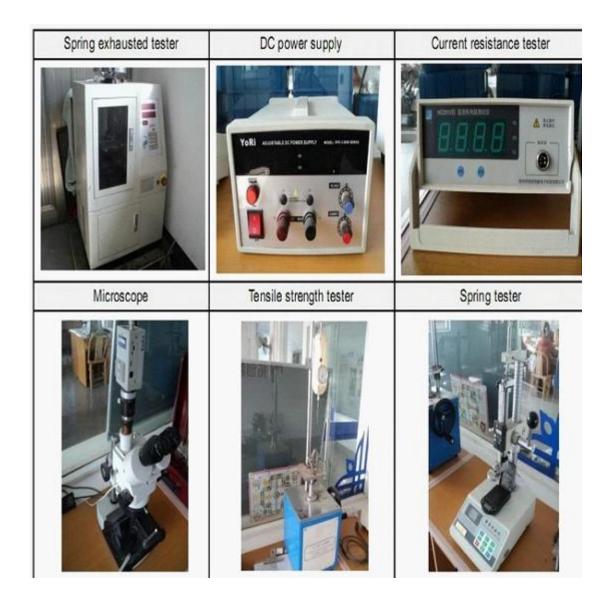

ours.
- 2. Customized design is available and OEM are welcomed.
- 3. We can deliver the probe pins to our clients all over the world with speed and precision.
- 4. We can provide the lowest price with high quality product to our client .

## **Main Products**

Spring loaded pin (single) for PCB, ICT, FCT testing etc;

Pogo pin (connector) to establish connection between two printed circuit boards for charging, locat ing, Battery, Semiconductor & Interconnect applications;

Double ended probe for BGA and Semiconductor testing;

Universal pin without spring, coating pin, LM pin with QZ and VZ series;

High current probe, Switch probe, Capacitance needle;

Terminal & receptacle /socket;

Other related electronic components, 30# OK wire, Jig locks, POM, Iron hinge etc

## **Quality Control**