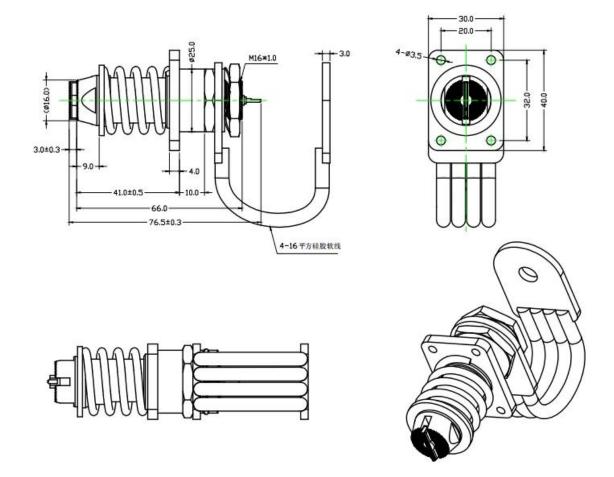

# **Product Pictures**



**Production Flow** 

## Production Flow (生产流程)









1. raw material warehouse 2. Lathe workshop

3. Assemble workshop







4. Quality inspection

5. Finished products

6. Packing

# **Testing Equippment**

# **Measuring Equipment** >











#### **Measuring Equipment:**

- 1. Agilent current testing;
- 2. Quadratic element measurement
- 3.Load Curve Meter
- 4.Bond Test
- 5.Life Fatigue Test

## **Packing**



## Main products

- 1.Spring loaded pin(single)for PCB,ICT,FCTtesting etc;
- 2.Pogo pin(connector)to establish connection between two printed circuit boards for charging,loc ating,battery,semiconductor&interconnector applications;
- 3. Double ended probes for BGA and semiconductor testing;
- 4. Universal pin without spring, coating pin, LM pin with QZ and VZ series;
- 5.