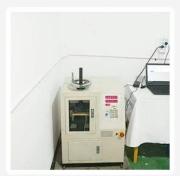

# **Testing Equippment**

#### **Measuring Equipment:**

- 1. Agilent current testing;
- 2. Quadratic element measurement
- 3.Load Curve Meter
- 4.Bond Test
- 5.Life Fatigue Test