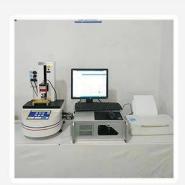

# **Measuring Equipment** >

#### **Measuring Equipment:**

- 1. Agilent current testing;
- 2. Quadratic element measurement
- 3.Load Curve Meter
- 4.Bond Test
- 5.Life Fatigue Test