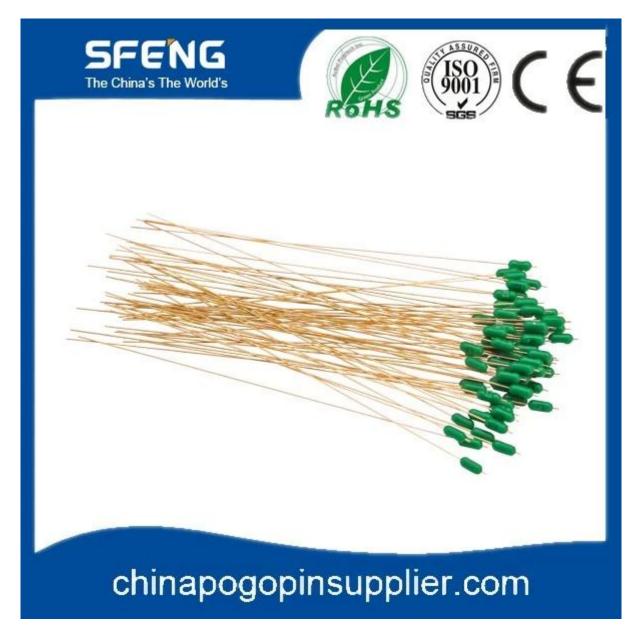

# **Product Specification**

| Brand       | SFENG probe                                |
|-------------|--------------------------------------------|
| Item number | SF-LM pin                                  |
| Plating     | Ni-plated or Gold-plated                   |
| Lead time   | 7 working days after receiving the payment |

#### **Product Picture**



#### **Our Service**

- 1. We can reply your inquiry within 24 working hours.
- 2. Customized design is available and OEM are welcomed.

- 3. We can deliver the probe pins to our clients all over the world with speed and precision.
- 4. We can provide the lowest price with high quality product to our client

### **Main Products**

Spring loaded pin (single) for PCB, ICT, FCT testing etc;

Pogo pin (connector) to establish connection between two printed circuit boards for charging, locati ng, Battery, Semiconductor & Interconnect applications;

Double ended probe for BGA and Semiconductor testing;

Universal pin without spring, coating pin, LM pin with QZ and VZ series;

High current probe, Switch probe, Capacitance needle;

Terminal & receptacle /socket;

Other related electronic compone