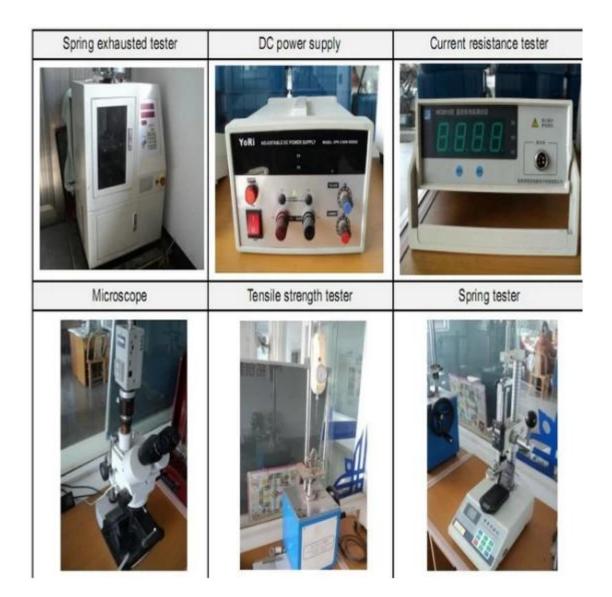

ours.
- 2. Customized design is available and OEM are welcomed.

- 3. We can deliver the probe pins to our clients all over the world with speed and precision.
- 4. We can provide the lowest price with high quality product to our client

### **Main Products**

Spring loaded pin (single) for PCB, ICT, FCT testing etc;

Pogo pin (connector) to establish connection between two printed circuit boards for charging, locati ng, Battery, Semiconductor & Interconnect applications;

Double ended probe for BGA and Semiconductor testing;

Universal pin without spring, coating pin, LM pin with QZ and VZ series;

High current probe, Switch probe, Capacitance needle;

Terminal & receptacle /socket;

Other related electronic components, 30# OK wire, Jig locks, POM, Iron hinge etc

## **Quality Control**



**Packing Picture**