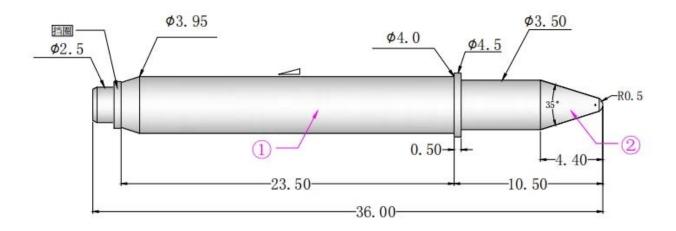

# Spring Loaded PCB Guide Pin SF-GP4.0x36

### **Product Spec**

| Brand                | SFENG                                                                |
|----------------------|----------------------------------------------------------------------|
| Material             | Barrel: Brass, Ni plated<br>Plunger: Brass, Ni plated<br>Spring: SUS |
| Full stroke          | 10mm                                                                 |
| Spring force         | 350g                                                                 |
| Production lead time | 7-15days                                                             |

### **Product Drawing**



### **Product Image**









**Factory Image** 



**Production Flow** 

## Production Flow (生产流程)









1. raw material warehouse 2. Lathe workshop

3. Assemble workshop







4. Quality inspection

5. Finished products

6. Packing

### **FAQ**

### FAQ

#### 1. What is terms of SFENG payment?

Usually, we require 100% payment before delivery. You can choose Wire transfer and Pay Pal. The currency we accept are USD dollar, Japanese Yuan and RMB. Payment term is negotiable for special order.

#### 2. What is the lead time of orders?

SFENG can send standard probes products out within 3 days. For customized products, the lead time is 15-20 days depending on order quantity.

#### 3. How does SFENG control product quality?

SFENG have skilled QC team and professional testing equipment