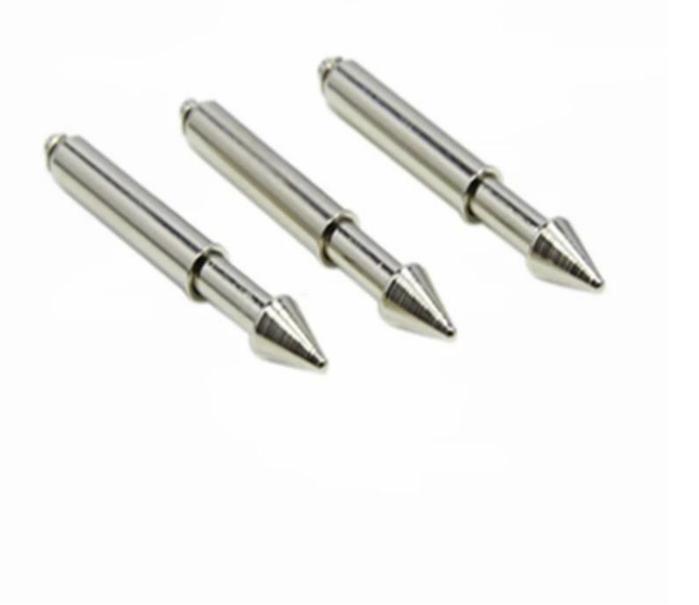

# Spring Loaded PCB Guide Pin SF-GP4.0x36

### **Product Spec**

| Brand                | SFENG                                                                |
|----------------------|----------------------------------------------------------------------|
| Material             | Barrel: Brass, Ni plated<br>Plunger: Brass, Ni plated<br>Spring: SUS |
| Full stroke          | 10mm                                                                 |
| Spring force         | 350g                                                                 |
| Production lead time | 7-15days                                                             |

### **Product Drawing**



### **Product Image**









**Factory Image** 



**Production Flow** 

## Production Flow (生产流程)









1. raw material warehouse 2. Lathe workshop

3. Assemble workshop







4. Quality inspection

5. Finished products

6. Packing

### **FAQ**

### FAQ

#### 1. What is terms of SFENG payment?

Usually, we require 100% payment before delivery. You can choose Wire transfer and Pay Pal. The currency we accept are USD dollar, Japanese Yuan and RMB. Payment term is negotiable for special order.

#### 2. What is the lead time of orders?

SFENG can send standard probes products out within 3 days. For customized products, the lead time is 15-20 days depending on order quantity.

#### 3. How does SFENG control product quality?

SFENG have skilled QC team and professional testing equipment. From raw material to fini