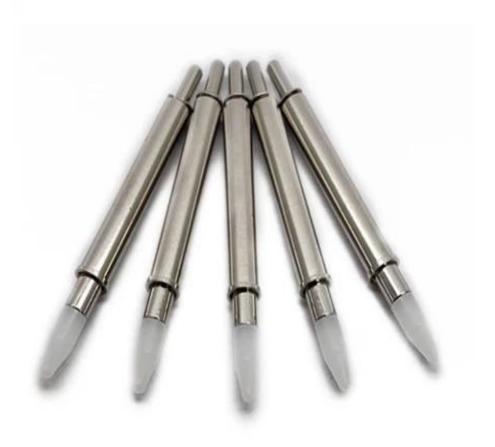

# Spring Loaded PCB Guide Pin SF-GP4.0x36

### **Product Spec**

| Brand                | SFENG                                                                |
|----------------------|----------------------------------------------------------------------|
| Material             | Barrel: Brass, Ni plated<br>Plunger: Brass, Ni plated<br>Spring: SUS |
| Full stroke          | 10mm                                                                 |
| Spring force         | 350g                                                                 |
| Production lead time | 7-15days                                                             |

### **Product Drawing**



### **Product Image**









**Factory Image** 



**Production Flow** 

## Production Flow (生产流程)









1. raw material warehouse 2. Lathe workshop

3. Assemble workshop







4. Quality inspection

5. Finished products

6. Packing

### **FAQ**

### FAQ

#### 1. What is terms of SFENG payment?

Usually, we require 100% payment before delivery. You can choose Wire transfer and Pay Pal. The currency we accept are USD dollar, Japanese Yuan and RMB. Payment term is negotiable for special order.

#### 2. What is the lead time of orders?

SFENG can send standard probes products out within 3 days. For customized products, the lead time is 15-20 days depending on order quantity.

#### 3. How does SFENG control product quality?

SFENG have skilled QC team and professional testing equipment. From raw material to finished