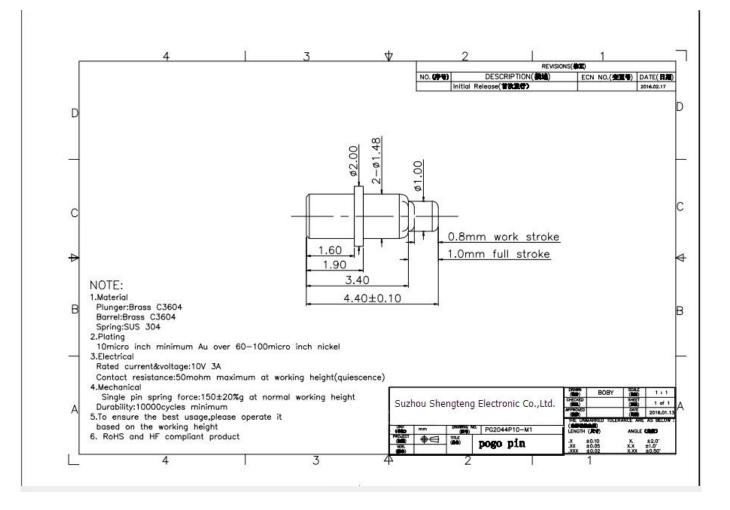

## **Product Specification**

| Brand              | SFENG                                      |
|--------------------|--------------------------------------------|
| Item number        | SF-PP2.0*4.4                               |
| Plunger            | Brass                                      |
| Barrel             | Brass                                      |
| Spring             | Music wire                                 |
| Spring Force       | 150g                                       |
| Full Travel        | 1.0mm                                      |
| Current Ration     | 3A                                         |
| Current Resistance | 50mW                                       |
| MOQ                | 100 pcs                                    |
| Lead time          | 7 working days after receiving the payment |