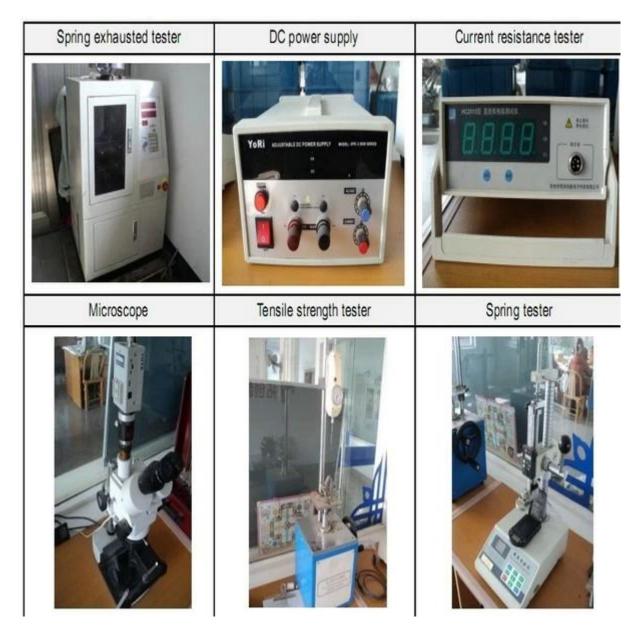

---Terminal & receptacle /socket;

---Other related electronic compents, 30# OK wire, Jig locks, POM rod and Iron hinge etc

Quality Control

Packing Picture