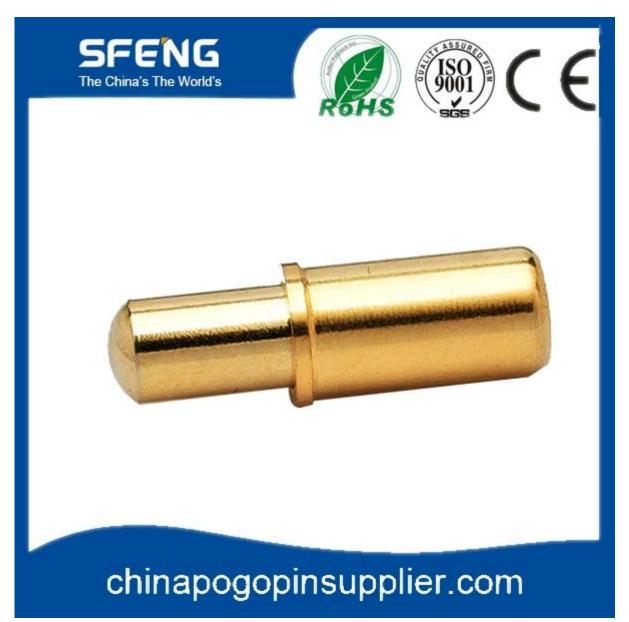

|
|--------------------|--------------------------------------------|
| Item number        | SF-PP2.0*4.4                               |
| Plunger            | Brass                                      |
| Barrel             | Brass                                      |
| Spring             | Music wire                                 |
| Spring Force       | 150g                                       |
| Full Travel        | 1.0mm                                      |
| Current Ration     | 3A                                         |
| Current Resistance | 50mW                                       |
| MOQ                | 100 pcs                                    |
| Lead time          | 7 working days after receiving the payment |

## **Product Picture**





## Our Service

- 1. Reply your inquiry within 24 working hours.
- 2. Customized design is available, OEM are welcomed.
- 3. Delivery the probe pins to our clients all over the world with speed and precision.
- 4. Provide the lowest price with high quality products to our clients.

## Main Products

- ---Spring loaded pin (single) for PCB, ICT and FCT testing etc;
- ---Pogo pin (connector) to establish a (usually temporary) connection between

two printed circuit boards for charing, locating, Battery, Semi-conductor &

- inter-connect Applications;
- ---Double ended probe for BGA & semi-conudtion testing;
- ---Universal pin without spring, coating pin,LM pin with QZ & VZ series;
- ---High current probe, Switch probe, Capacitance needle.

---Terminal & receptacle /socket;

---Other rela