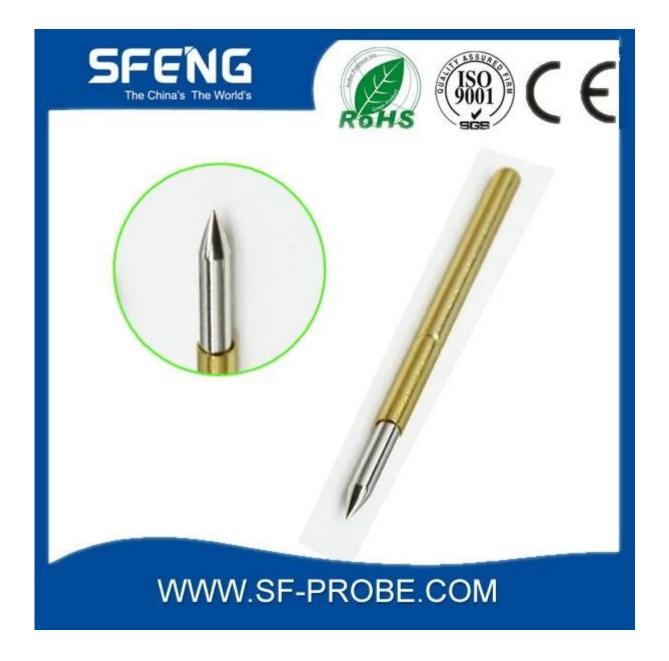

# **Product specifications**

| Brand     | SFENG                                       |
|-----------|---------------------------------------------|
| A remnant | SF-P156                                     |
| Plating   | Gold-plated                                 |
| Lead time | Within 7 business days of receiving payment |

## **Product image**

### SF-P156-G





SF-P156-B



#### **Our services**

- 1. we can answer your At the 24-hour period.
- 2. custom Designs are available, OEM are welcome.
- 3. we can offer To our customers all over the world, speed and accuracy of the probe.
- 4. we can provide Lowest price and high quality products for our customers.

### **Main products**

Spring pin (single) polychlorinated biphenyls, information and communications technology, FCT test;

Pogo pin (connectors), load, connection between two circuit boards, semiconductors, batteries and interconnection applications;

Pair of single-ended probes BGA and semiconductor testing;

Generally not spring coats needles, needle LM QZ and VZ series;

High current probe, probe needle capacitive switches;

Terminals and Sockets/plugs;

Other related electronic components, wire and