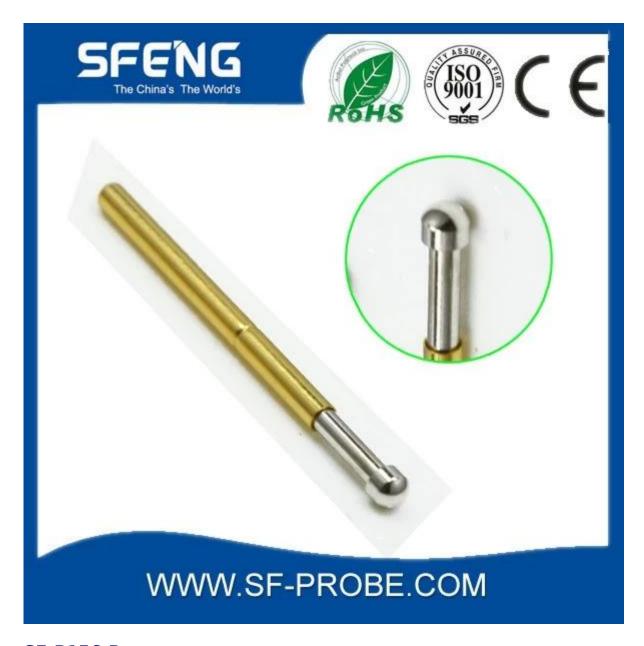

# **Product specifications**

| Brand     | SFENG                                       |
|-----------|---------------------------------------------|
| A remnant | SF-P156                                     |
| Plating   | Gold-plated                                 |
| Lead time | Within 7 business days of receiving payment |

## **Product image**

### SF-P156-G





SF-P156-B



#### **Our services**

- 1. we can answer your At the 24-hour period.
- 2. custom Designs are available, OEM are welcome.
- 3. we can offer To our customers all over the world, speed and accuracy of the probe.
- 4. we can provide Lowest price and high quality products for our customers.

### **Main products**

Spring pin (single) polychlorinated biphenyls, information and communications technology, FCT test;

Pogo pin (connectors), load, connection between two circuit boards, semiconductors, batteries and interconnection applications;

Pair of single-ended probes BGA and semiconductor testing;

Generally not spring coats needles, needle LM QZ and VZ series;

High current probe, probe needle capacitive switches;

Terminals and Sockets/plugs;

Other related electronic componen