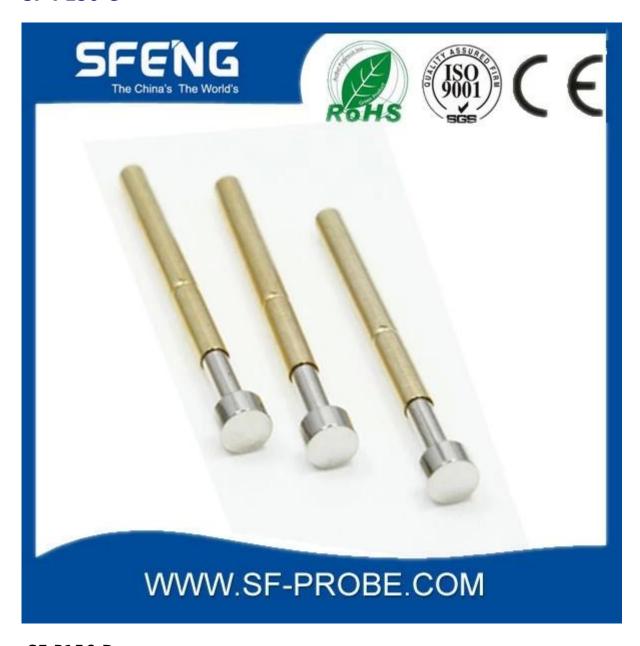

# **Product specifications**

| Brand     | SFENG                                       |
|-----------|---------------------------------------------|
| A remnant | SF-P156                                     |
| Plating   | Gold-plated                                 |
| Lead time | Within 7 business days of receiving payment |

## **Product image**

### SF-P156-G





SF-P156-B



#### **Our services**

- 1. we can answer your At the 24-hour period.
- 2. custom Designs are available, OEM are welcome.
- 3. we can offer To our customers all over the world, speed and accuracy of the probe.
- 4. we can provide Lowest price and high quality products for our customers.

### **Main products**

Spring pin (single) polychlorinated biphenyls, information and communications technology, FCT test;

Pogo pin (connectors), load, connection between two circuit boards, semiconductors, batteries and interconnection applications;

Pair of single-ended probes BGA and semiconductor testing;

Generally not spring coats needles, needle LM QZ and VZ series;

High current probe, probe needle capacitive switches;

Terminals and Sockets/plugs;

Other related electronic compon